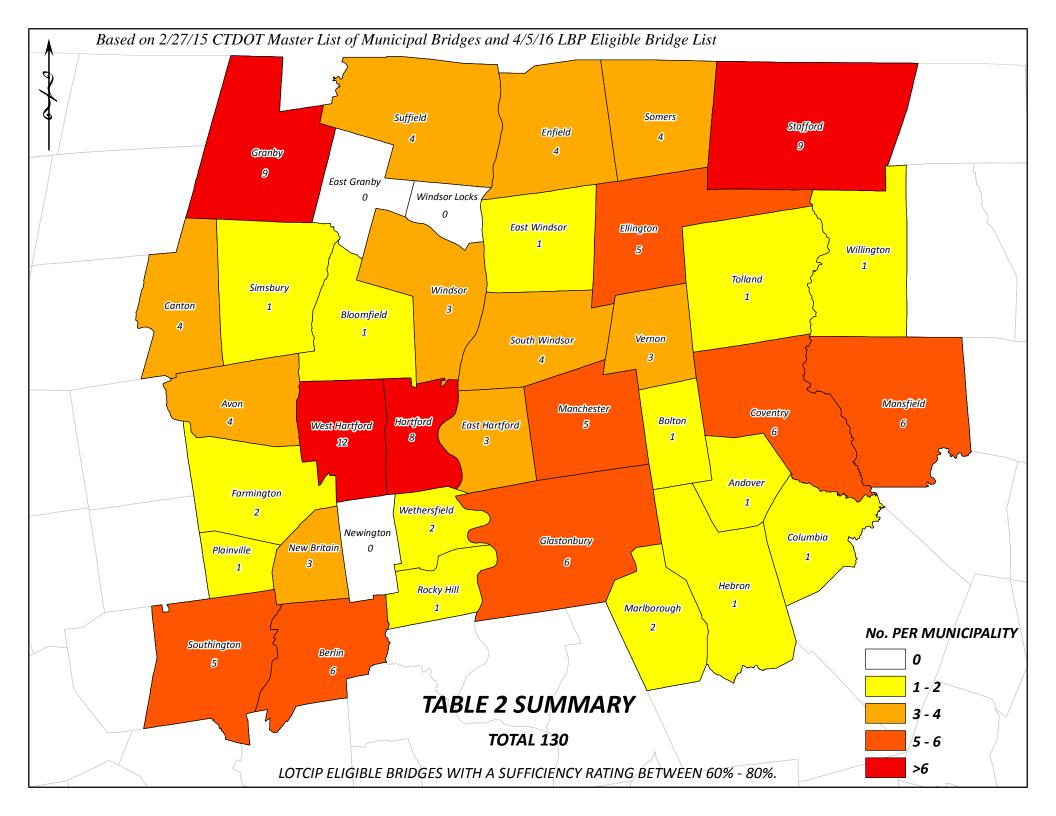

## **Capitol Region Bridges**

There are 771 municipal bridges within the Capitol Region, 329 (or approximately 43%) of which are eligible for LOTCIP funding. Of these LOTCIP eligible bridges, approximately 63 have CTDOT sufficiency ratings<sup>1</sup> of less than 60% (see Table 1) and an additional 130 have sufficiency ratings between 60% and 80% (see Table 2). A sufficiency rating of less than 60% indicates that reconstruction or replacement is likely required, and between 60% than 80% generally indicates the need for some form of rehabilitation. Additionally, at least 25 eligible

<sup>&</sup>lt;sup>1</sup> Sufficiency Rating is a numerical rating of a bridge based on its structural adequacy and safety, essentiality for public use, and its serviceability and functional obsolescence. Sufficiency Rating is an overall rating of a bridge's fitness for the duty that it performs based on more than 20 data fields. A low Sufficiency Rating may be due to structural defects, narrow lanes, low vertical clearance, or many other possible issues.