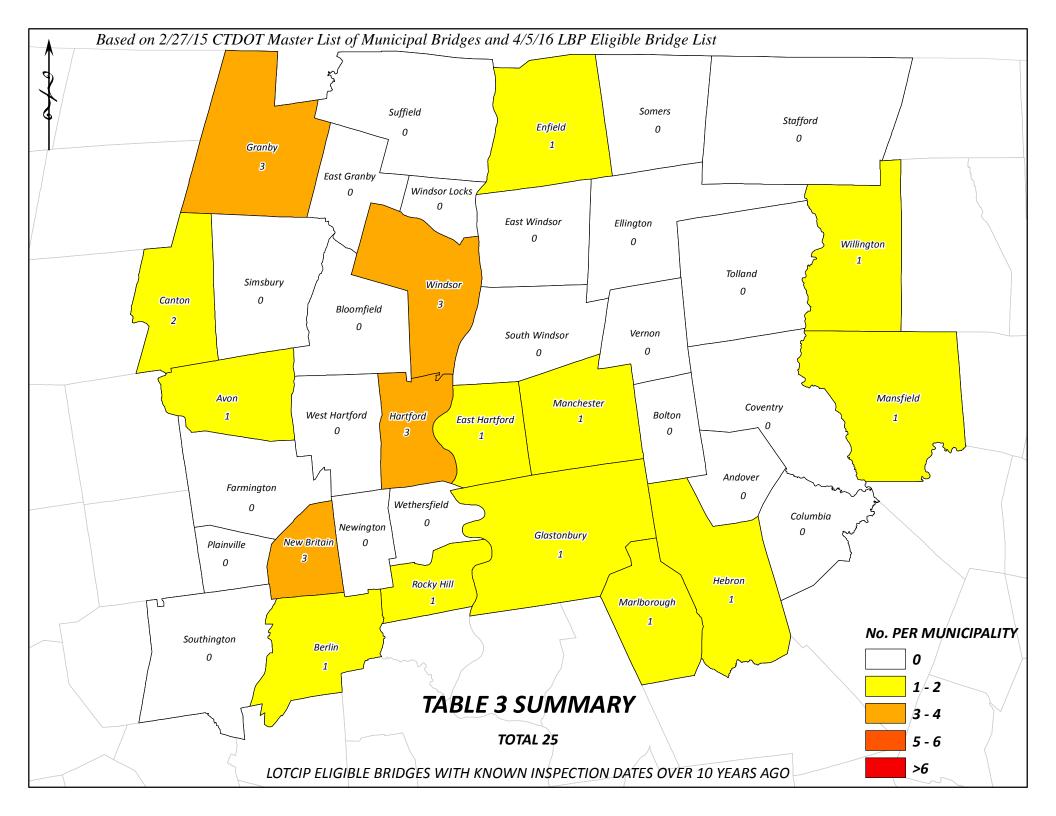

bridges not been inspected in over 10 years (see Table 3), and thus their current condition is largely unknown.

Two of the main funding sources for municipal bridges have historically included the State Local Bridge Program and the Federal Local Bridge Program. As shown in Tables 1, 2, and 3 some of the LOTCIP eligible bridges are also eligible for funding under these sources. However, as shown in Table 4 below, municipal funding responsibilities vary program to program, and the federal program is subject to sometimes burdensome federal processes.