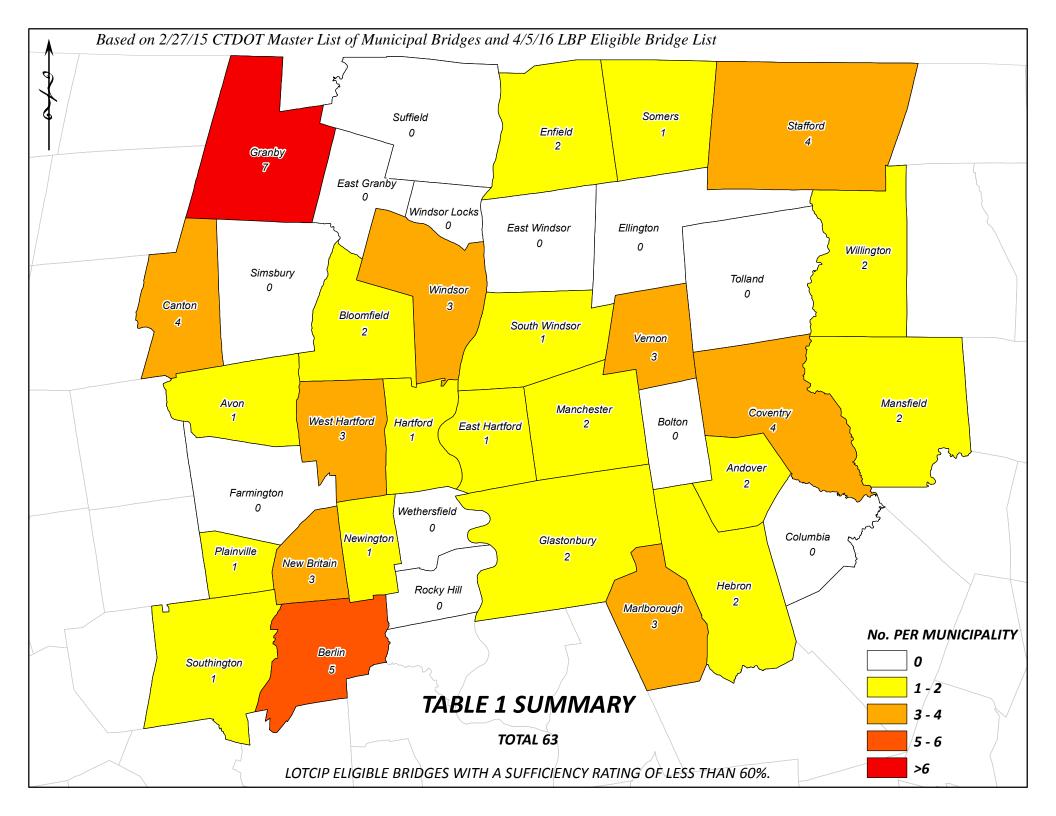

## **Capitol Region Bridges**

There are 771 municipal bridges within the Capitol Region, 329 (or approximately 43%) of which are eligible for LOTCIP funding. Of these LOTCIP eligible bridges, approximately 63 have CTDOT sufficiency ratings<sup>1</sup> of less than 60% (see Table 1) and an additional 130 have sufficiency ratings between 60% and 80% (see Table 2). A sufficiency rating of less than 60% indicates that reconstruction or replacement is likely required, and between 60% than 80% generally indicates the need for some form of rehabilitation. Additionally, at least 25 eligible

<sup>&</sup>lt;sup>1</sup> Sufficiency Rating is a numerical rating of a bridge based on its structural adequacy and safety, essentiality for public use, and its serviceability and functional obsolescence. Sufficiency Rating is an overall rating of a bridge's fitness for the duty that it performs based on more than 20 data fields. A low Sufficiency Rating may be due to structural defects, narrow lanes, low vertical clearance, or many other possible issues.