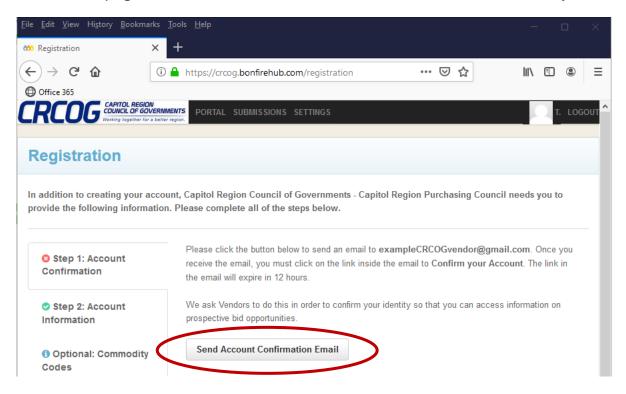

Signing Up as a Vendor in Bonfire

4. Fill in the details of your company, create a password, and click "Create Account."

| @gma |
|------|
|      |
|      |
|      |

5. On the next page, click on "Send Account Confirmation Email" to confirm your account.