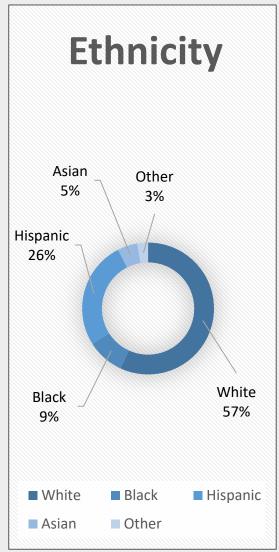

## Berlin Turnpike Berlin

Area Employees

35.4%

of Employees on the Berlin Turnpike make less than \$30,000 annually.

Home Locations of Area Employees Source: Census OnTheMap, ArcGIS

Tracts highlighted in yellow are low-and-moderate income Census Tracts