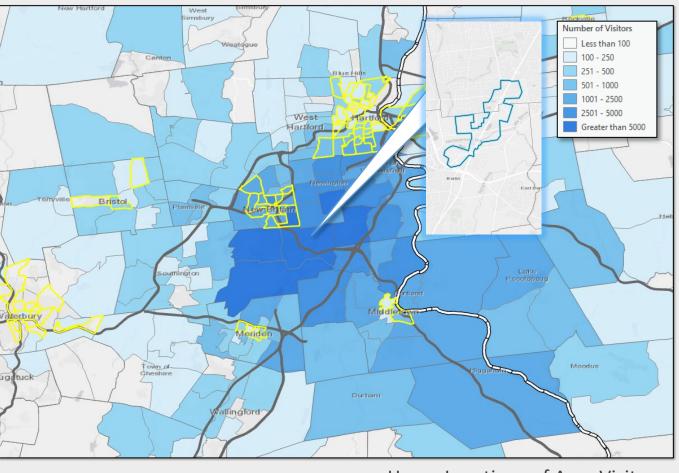

## Berlin Turnpike Berlin

**Retail Visitors** 

22.4.0 of Visitors to the Berlin Turnpike Businesses come from low- and moderate-income Census Tracts.

Home Locations of Area Visitors
Source: Placer.ai, ArcGIS

Tracts highlighted in yellow are low-and-moderate income Census Tracts

**Source**: Placer.ai, Visitation Data for Visitors in the Past 12-Months