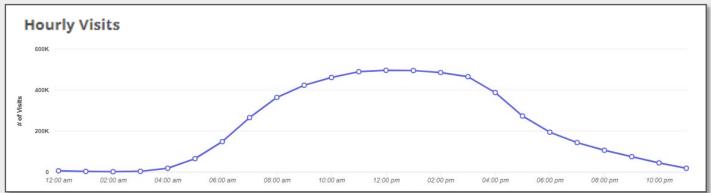

## **BERLIN, CT - Geofence**

## Berlin Turnpike Business Employees

Berlin Turnpike
Business District
Geofence











## Berlin Turnpike Berlin

Area Employees

35.4%

of Employees on the Berlin Turnpike make less than \$30,000 annually.

Home Locations of Area Employees Source: Census OnTheMap, ArcGIS

Tracts highlighted in yellow are low-and-moderate income Census Tracts



Source: Placer.ai, Visitation Data for Employees in the Past 12-Months

## Berlin Turnpike Berlin

**Retail Visitors** 

22.4.0 of Visitors to the Berlin Turnpike Businesses come from low- and moderate-income Census Tracts.





Home Locations of Area Visitors
Source: Placer.ai, ArcGIS

Tracts highlighted in yellow are low-and-moderate income Census Tracts

**Source**: Placer.ai, Visitation Data for Visitors in the Past 12-Months