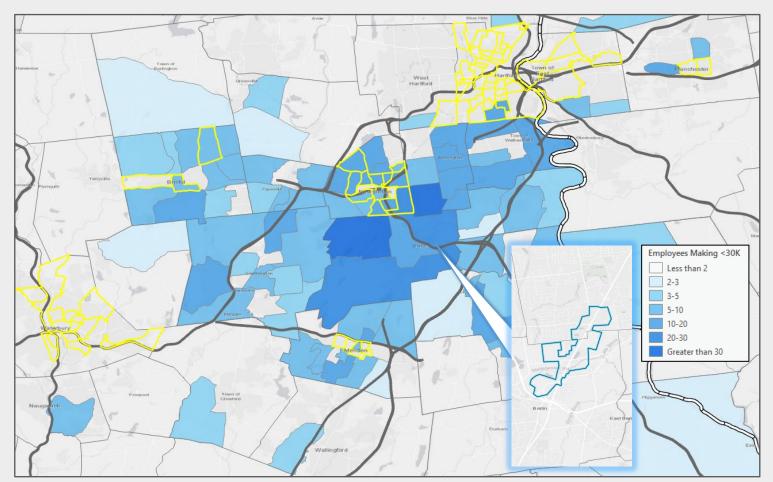

## Berlin Turnpike Berlin

Area Employees

35.4%

of Employees on the Berlin Turnpike make less than \$30,000 annually.

Home Locations of Area Employees Source: Census OnTheMap, ArcGIS

Tracts highlighted in yellow are low-and-moderate income Census Tracts