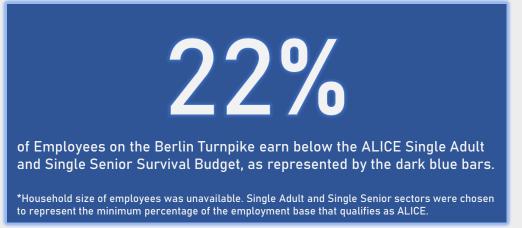

## Berlin Turnpike Berlin

Area Employees

35.4%

of Employees on the Berlin Turnpike make less than \$30,000 annually.

Home Locations of Area Employees Source: Census OnTheMap, ArcGIS

Tracts highlighted in yellow are low-and-moderate income Census Tracts