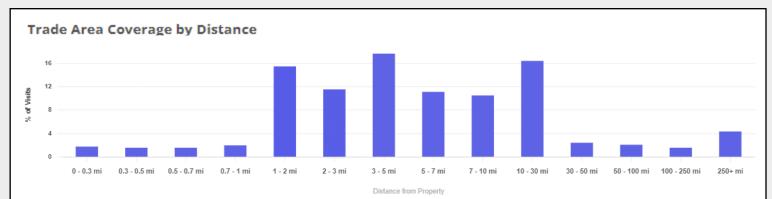

Tracts highlighted in yellow are low-and-moderate income Census Tracts

**Source**: Placer.ai, Visitation Data for Visitors in the Past 12-Months