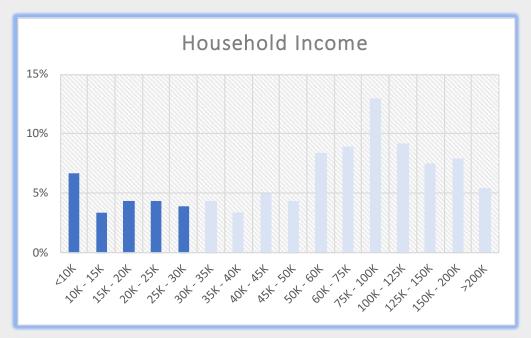

## Berlin Turnpike Berlin

Area Employees

35.4%

of Employees on the Berlin Turnpike make less than \$30,000 annually.

Home Locations of Area Employees Source: Census OnTheMap, ArcGIS

Tracts highlighted in yellow are low-and-moderate income Census Tracts