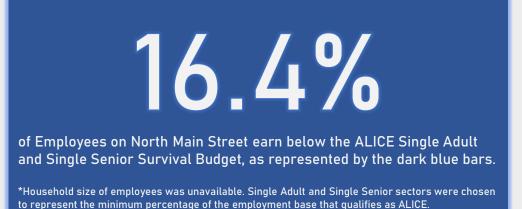

## North Main Street Bristol

Area Employees

57.0%
of Employees on North Main Street make less than \$30,000 annually.

Home Locations of Area Employees Source: Census OnTheMap, ArcGIS

Tracts highlighted in yellow are low-and-moderate income Census Tracts