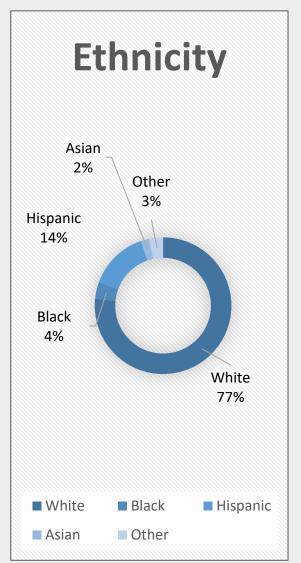

## North Main Street Bristol

Area Employees

57.0%
of Employees on North Main Street make less than \$30,000 annually.

Home Locations of Area Employees Source: Census OnTheMap, ArcGIS

Tracts highlighted in yellow are low-and-moderate income Census Tracts