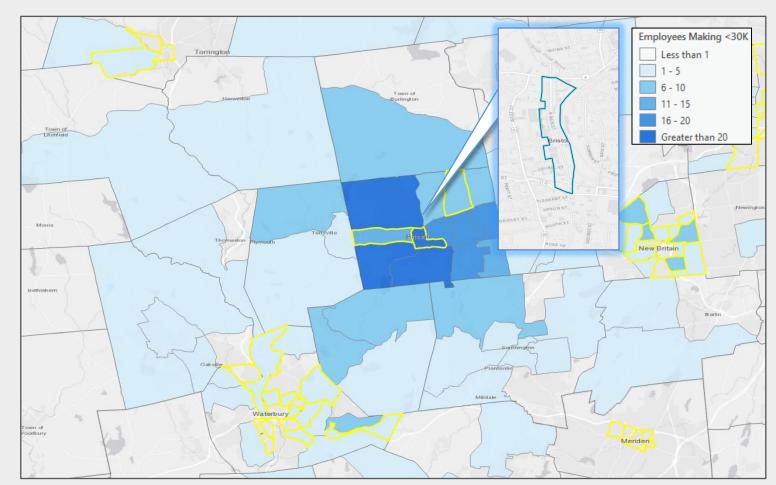

## North Main Street Bristol

Area Employees

57.0%
of Employees on North Main Street make less than \$30,000 annually.

Home Locations of Area Employees Source: Census OnTheMap, ArcGIS

Tracts highlighted in yellow are low-and-moderate income Census Tracts