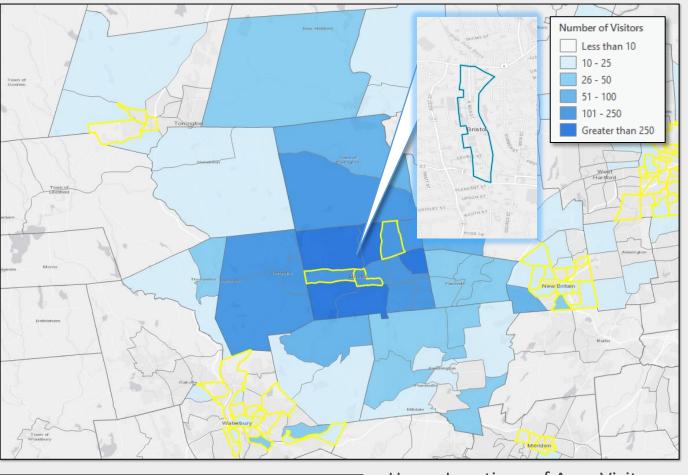

## North Main Street Bristol

**Retail Visitors** 

16.5%
of Visitors to North Main Street
Businesses come from low- and
moderate-income Census Tracts.

Home Locations of Area Visitors Source: Placer.ai, ArcGIS

Tracts highlighted in yellow are low-and-moderate income Census Tracts

**Source**: Placer.ai, Visitation Data for Visitors in the Past 12-Months