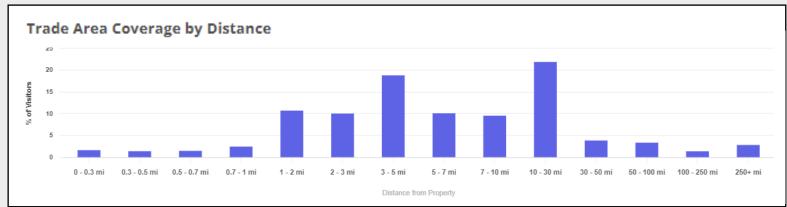

Tracts highlighted in yellow are low-and-moderate income Census Tracts

**Source**: Placer.ai, Visitation Data for Visitors in the Past 12-Months