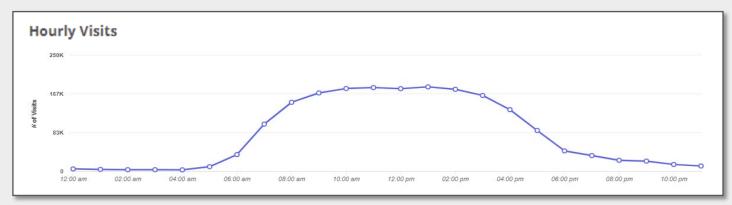

## **BRISTOL**, CT - Geofence

## North Main Street Business Employees

North Main Street
Business District
Geofence











## North Main Street Bristol

Area Employees

57.0%
of Employees on North Main Street make less than \$30,000 annually.

Home Locations of Area Employees Source: Census OnTheMap, ArcGIS

Tracts highlighted in yellow are low-and-moderate income Census Tracts



**Source**: Placer.ai, Visitation Data for Employees in the Past 12-Months

## North Main Street Bristol

**Retail Visitors** 

16.5%
of Visitors to North Main Street
Businesses come from low- and
moderate-income Census Tracts.





Home Locations of Area Visitors Source: Placer.ai, ArcGIS

Tracts highlighted in yellow are low-and-moderate income Census Tracts

**Source**: Placer.ai, Visitation Data for Visitors in the Past 12-Months