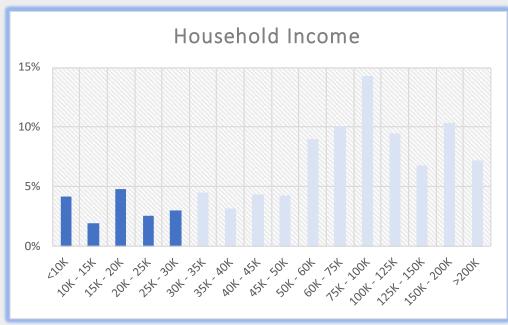

## North Main Street Bristol

Area Employees

57.0%
of Employees on North Main Street make less than \$30,000 annually.

Home Locations of Area Employees Source: Census OnTheMap, ArcGIS

Tracts highlighted in yellow are low-and-moderate income Census Tracts