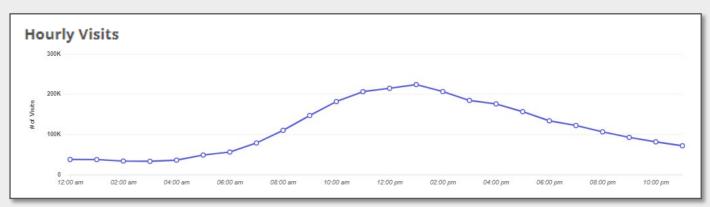

Tracts highlighted in yellow are low-and-moderate income Census Tracts

Source: Placer.ai, Visitation Data for Visitors in the Past 12-Months