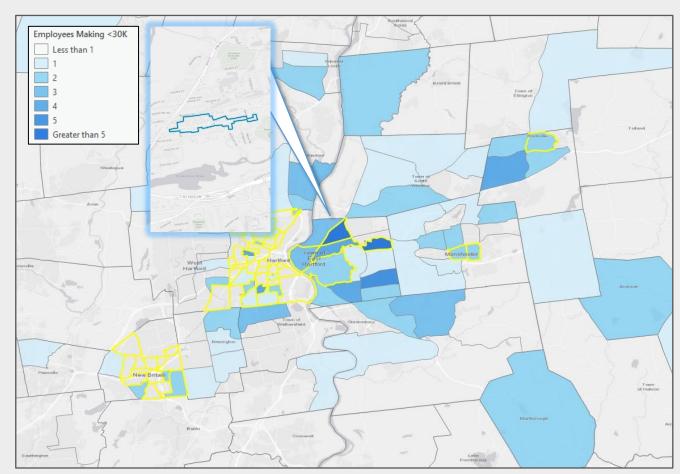

## **Burnside Avenue East Hartford**

Area Employees

42.0%

of Employees on Burnside Avenue make less than \$30,000 annually.

Home Locations of Area Employees Source: Census OnTheMap, ArcGIS

Tracts highlighted in yellow are low-and-moderate income Census Tracts