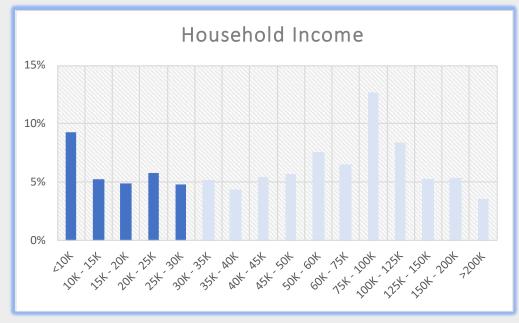

## **Burnside Avenue East Hartford**

Area Employees

42.0%

of Employees on Burnside Avenue make less than \$30,000 annually.

Home Locations of Area Employees Source: Census OnTheMap, ArcGIS

Tracts highlighted in yellow are low-and-moderate income Census Tracts