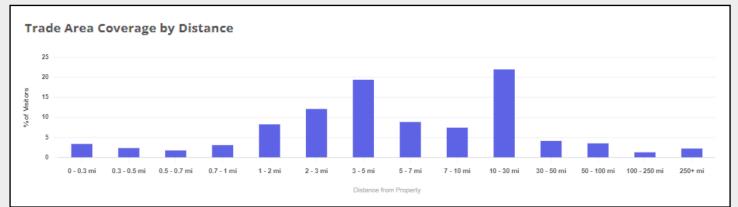

Tracts highlighted in yellow are low-and-moderate income Census Tracts

Source: Placer.ai, Visitation Data for Visitors in the Past 12-Months