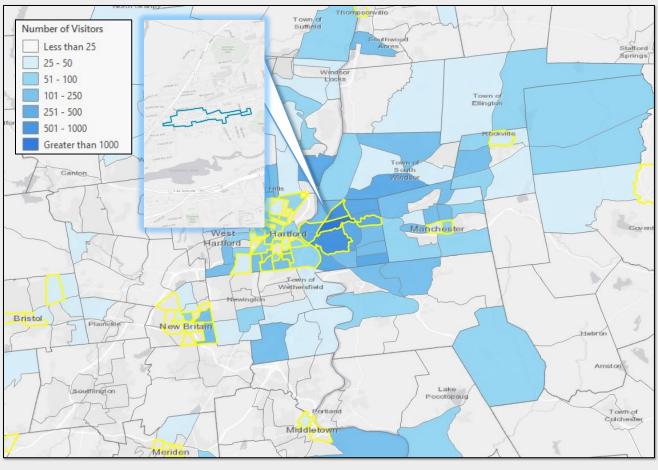

## **Burnside Avenue East Hartford**

**Retail Visitors** 

43.2%
of Visitors to Burnside Avenue
Businesses come from low- and
moderate-income Census Tracts.

Home Locations of Area Visitors
Source: Placer.ai, ArcGIS

Tracts highlighted in yellow are low-and-moderate income Census Tracts

Source: Placer.ai, Visitation Data for Visitors in the Past 12-Months