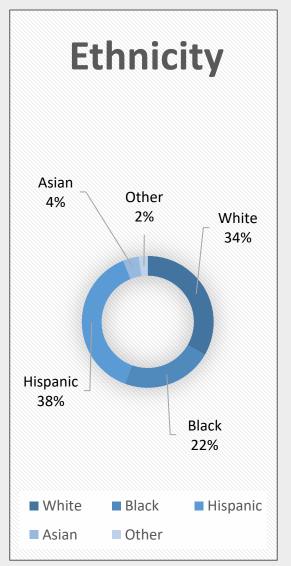

## **EAST HARTFORD, CT - Geofence**

## Burnside Avenue Business Employees

Burnside Avenue
Business District
Geofence











## **Burnside Avenue East Hartford**

Area Employees

42.0%

of Employees on Burnside Avenue make less than \$30,000 annually.

Home Locations of Area Employees Source: Census OnTheMap, ArcGIS

Tracts highlighted in yellow are low-and-moderate income Census Tracts



## **Burnside Avenue East Hartford**

**Retail Visitors** 

43.2%
of Visitors to Burnside Avenue
Businesses come from low- and
moderate-income Census Tracts.





Home Locations of Area Visitors
Source: Placer.ai, ArcGIS

Tracts highlighted in yellow are low-and-moderate income Census Tracts

Source: Placer.ai, Visitation Data for Visitors in the Past 12-Months