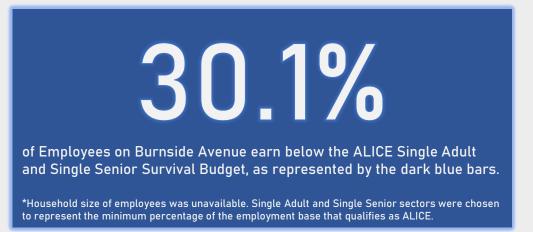

## **Burnside Avenue East Hartford**

Area Employees

42.0%

of Employees on Burnside Avenue make less than \$30,000 annually.

Home Locations of Area Employees Source: Census OnTheMap, ArcGIS

Tracts highlighted in yellow are low-and-moderate income Census Tracts