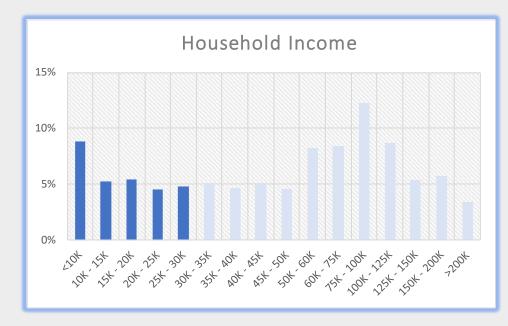

## Silver Lane East Hartford

Area Employees

25.1%

of Employees on Silver Lane make less than \$30,000 annually.

Home Locations of Area Employees Source: Census OnTheMap, ArcGIS

Tracts highlighted in yellow are low-and-moderate income Census Tracts