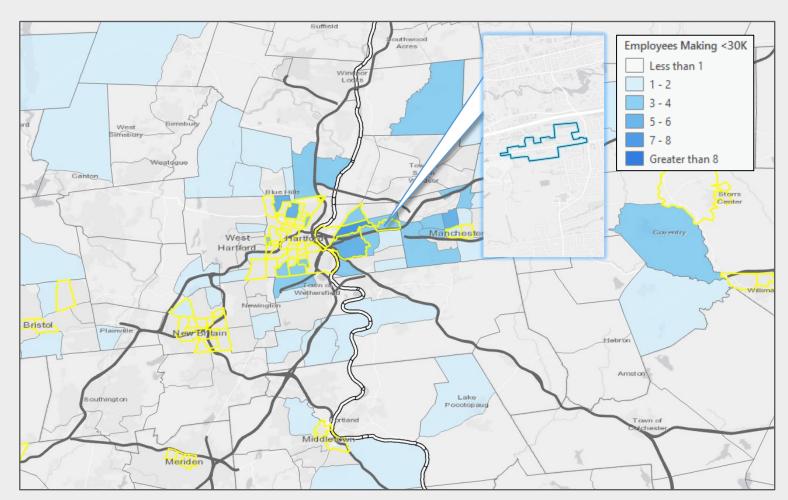

## Silver Lane East Hartford

Area Employees

25.1%

of Employees on Silver Lane make less than \$30,000 annually.

Home Locations of Area Employees Source: Census OnTheMap, ArcGIS

Tracts highlighted in yellow are low-and-moderate income Census Tracts