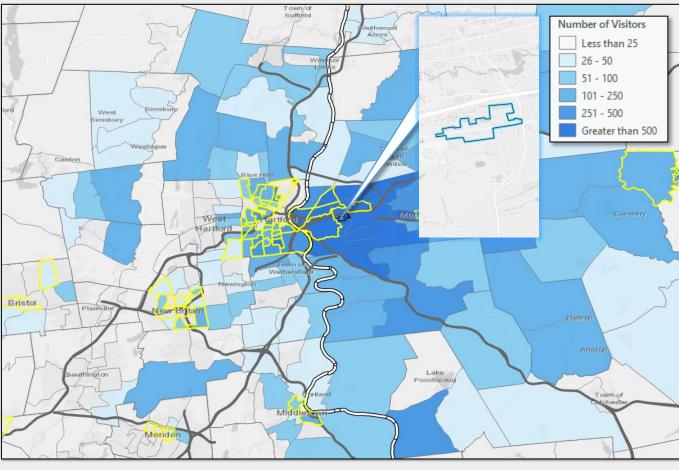

## Silver Lane East Hartford

**Retail Visitors** 

42406

of Visitors to Silver Lane Businesses come from low- and moderate-income Census Tracts.

Home Locations of Area Visitors Source: Placer.ai, ArcGIS

Tracts highlighted in yellow are low-and-moderate income Census Tracts