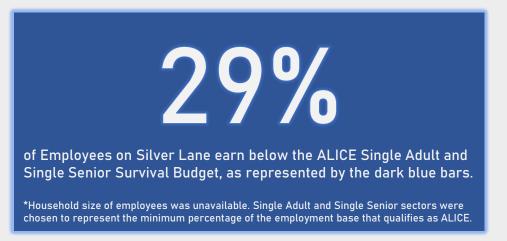

## Silver Lane East Hartford

Area Employees

25.1%

of Employees on Silver Lane make less than \$30,000 annually.

Home Locations of Area Employees Source: Census OnTheMap, ArcGIS

Tracts highlighted in yellow are low-and-moderate income Census Tracts