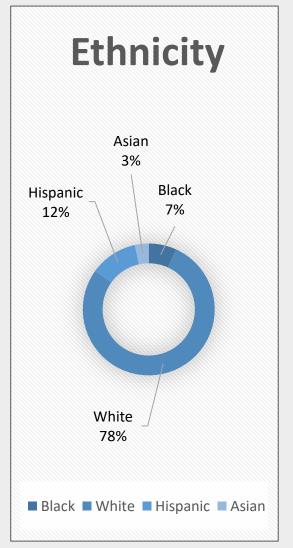

## **ENFIELD, CT - Geofence**

## Thompsonville Business Employees

Thompsonville
Business District
Geofence











## Thompsonville Enfield

Area Employees

44.6%

of Employees in Thompsonville make less than \$30,000 annually.

Home Locations of Area Employees Source: Census OnTheMap, ArcGIS

Tracts highlighted in yellow are low-and-moderate income Census Tracts



## Thompsonville Enfield

**Retail Visitors** 

11206

of Visitors to Thompsonville
Businesses come from low- and
moderate-income Census Tracts.





Home Locations of Area Visitors
Source: Placer.ai, ArcGIS

Tracts highlighted in yellow are low-and-moderate income Census Tracts

Source: Placer.ai, Visitation Data for Visitors in the Past 12-Months