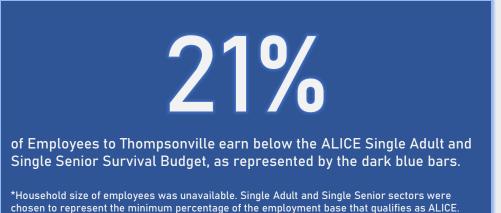

## **ENFIELD, CT - Geofence**

## Thompsonville Business Employees

Thompsonville
Business District
Geofence











## Thompsonville Enfield

Area Employees

44.6%

of Employees in Thompsonville make less than \$30,000 annually.

Home Locations of Area Employees Source: Census OnTheMap, ArcGIS

Tracts highlighted in yellow are low-and-moderate income Census Tracts



## Thompsonville Enfield

**Retail Visitors** 

11206

of Visitors to Thompsonville
Businesses come from low- and
moderate-income Census Tracts.





Home Locations of Area Visitors
Source: Placer.ai, ArcGIS

Tracts highlighted in yellow are low-and-moderate income Census Tracts

Source: Placer.ai, Visitation Data for Visitors in the Past 12-Months