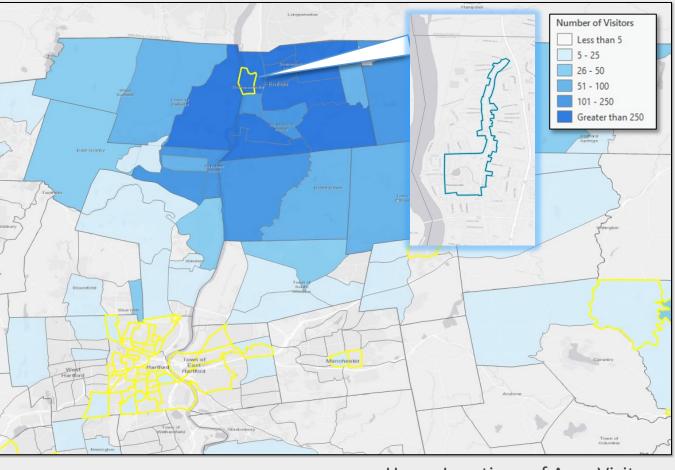

## Thompsonville Enfield

**Retail Visitors** 

11206

of Visitors to Thompsonville
Businesses come from low- and
moderate-income Census Tracts.

Home Locations of Area Visitors
Source: Placer.ai, ArcGIS

Tracts highlighted in yellow are low-and-moderate income Census Tracts