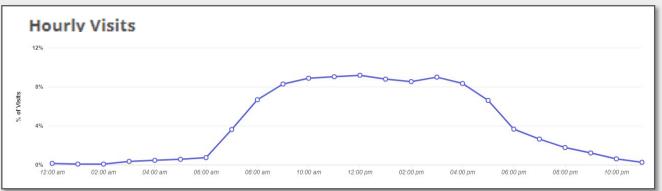

## **ENFIELD, CT - Geofence**

## Thompsonville Business Employees

Thompsonville
Business District
Geofence











## Thompsonville Enfield

Area Employees

44.6%

of Employees in Thompsonville make less than \$30,000 annually.

Home Locations of Area Employees Source: Census OnTheMap, ArcGIS

Tracts highlighted in yellow are low-and-moderate income Census Tracts



## Thompsonville Enfield

**Retail Visitors** 

11206

of Visitors to Thompsonville
Businesses come from low- and
moderate-income Census Tracts.





Home Locations of Area Visitors
Source: Placer.ai, ArcGIS

Tracts highlighted in yellow are low-and-moderate income Census Tracts

Source: Placer.ai, Visitation Data for Visitors in the Past 12-Months