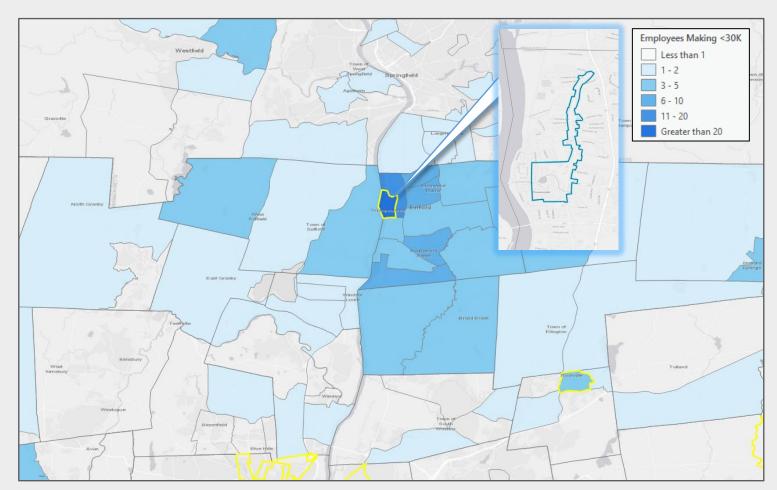

## Thompsonville Enfield

Area Employees

44.6%

of Employees in Thompsonville make less than \$30,000 annually.

Home Locations of Area Employees Source: Census OnTheMap, ArcGIS

Tracts highlighted in yellow are low-and-moderate income Census Tracts