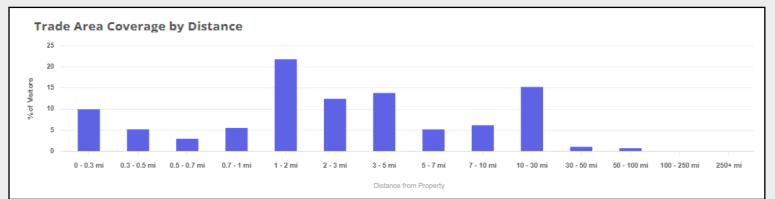

## **ENFIELD, CT - Geofence**

## Thompsonville Business Employees

Thompsonville
Business District
Geofence











## Thompsonville Enfield

Area Employees

44.6%

of Employees in Thompsonville make less than \$30,000 annually.

Home Locations of Area Employees Source: Census OnTheMap, ArcGIS

Tracts highlighted in yellow are low-and-moderate income Census Tracts



## Thompsonville Enfield

**Retail Visitors** 

11206

of Visitors to Thompsonville
Businesses come from low- and
moderate-income Census Tracts.





Home Locations of Area Visitors
Source: Placer.ai, ArcGIS

Tracts highlighted in yellow are low-and-moderate income Census Tracts

Source: Placer.ai, Visitation Data for Visitors in the Past 12-Months