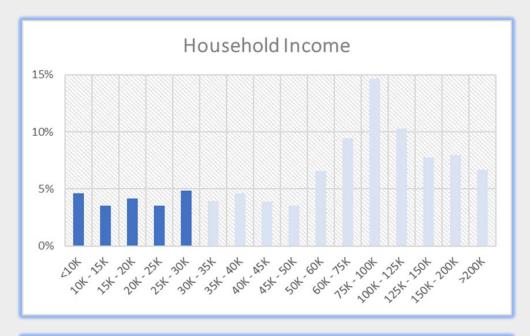

## Thompsonville Enfield

Area Employees

44.6%

of Employees in Thompsonville make less than \$30,000 annually.

Home Locations of Area Employees Source: Census OnTheMap, ArcGIS

Tracts highlighted in yellow are low-and-moderate income Census Tracts