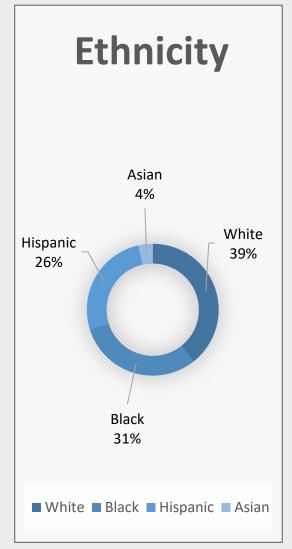

## HARTFORD, CT - Geofence

## Albany Avenue Business Employees

Albany Avenue
Business District
Geofence











## Albany Avenue Hartford

Area Employees

71.0% of Employees on Albany Avenue make less than \$30,000 annually.

Home Locations of Area Employees Source: Census OnTheMap, ArcGIS

Tracts highlighted in yellow are low-and-moderate income Census Tracts



Source: Placer.ai, Visitation Data for Employees in the Past 12-Months

## Albany Avenue Hartford

**Retail Visitors** 

of Visitors to Albany Avenue
Businesses come from low- and
moderate-income Census Tracts.





Home Locations of Area Visitors

Source: Placer.ai, ArcGIS

Tracts highlighted in yellow are low-and-moderate income Census Tracts

Source: Placer.ai, Visitation Data for Visitors in the Past 12-Months