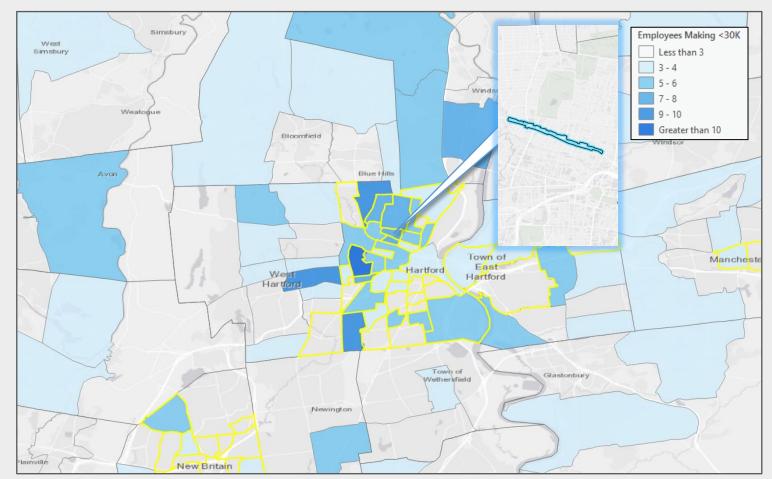

## Albany Avenue Hartford

Area Employees

71.0% of Employees on Albany Avenue make less than \$30,000 annually.

Home Locations of Area Employees Source: Census OnTheMap, ArcGIS

Tracts highlighted in yellow are low-and-moderate income Census Tracts