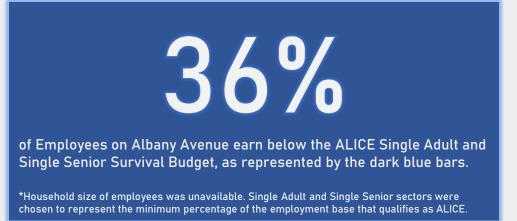

## Albany Avenue Hartford

Area Employees

71.0% of Employees on Albany Avenue make less than \$30,000 annually.

Home Locations of Area Employees Source: Census OnTheMap, ArcGIS

Tracts highlighted in yellow are low-and-moderate income Census Tracts