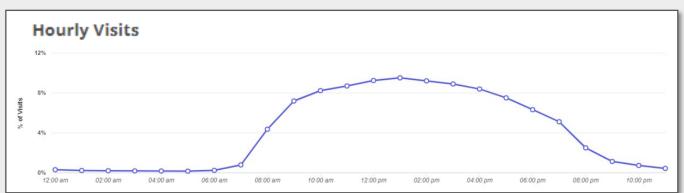

## HARTFORD, CT - Geofence

## Albany Avenue Business Employees

Albany Avenue
Business District
Geofence











## Albany Avenue Hartford

Area Employees

71.0% of Employees on Albany Avenue make less than \$30,000 annually.

Home Locations of Area Employees Source: Census OnTheMap, ArcGIS

Tracts highlighted in yellow are low-and-moderate income Census Tracts



Source: Placer.ai, Visitation Data for Employees in the Past 12-Months

## Albany Avenue Hartford

**Retail Visitors** 

of Visitors to Albany Avenue
Businesses come from low- and
moderate-income Census Tracts.





Home Locations of Area Visitors

Source: Placer.ai, ArcGIS

Tracts highlighted in yellow are low-and-moderate income Census Tracts

Source: Placer.ai, Visitation Data for Visitors in the Past 12-Months