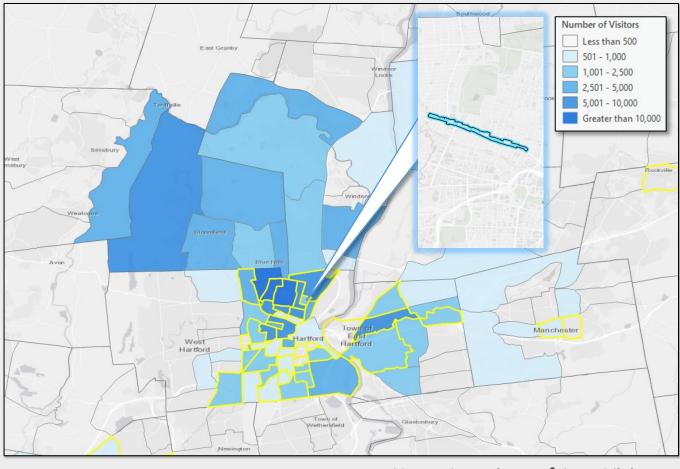

## Albany Avenue Hartford

**Retail Visitors** 

of Visitors to Albany Avenue
Businesses come from low- and
moderate-income Census Tracts.

Home Locations of Area Visitors

Source: Placer.ai, ArcGIS

Tracts highlighted in yellow are low-and-moderate income Census Tracts