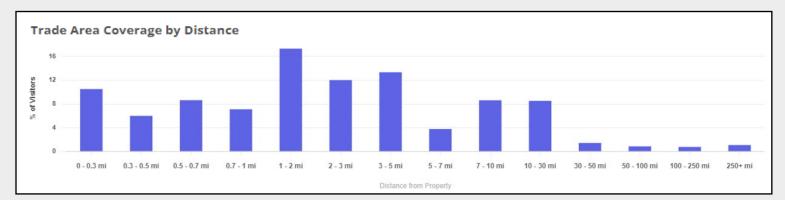

## HARTFORD, CT - Geofence

## Albany Avenue Business Employees

Albany Avenue
Business District
Geofence











## Albany Avenue Hartford

Area Employees

71.0% of Employees on Albany Avenue make less than \$30,000 annually.

Home Locations of Area Employees Source: Census OnTheMap, ArcGIS

Tracts highlighted in yellow are low-and-moderate income Census Tracts



Source: Placer.ai, Visitation Data for Employees in the Past 12-Months

## Albany Avenue Hartford

**Retail Visitors** 

of Visitors to Albany Avenue
Businesses come from low- and
moderate-income Census Tracts.





Home Locations of Area Visitors

Source: Placer.ai, ArcGIS

Tracts highlighted in yellow are low-and-moderate income Census Tracts

Source: Placer.ai, Visitation Data for Visitors in the Past 12-Months