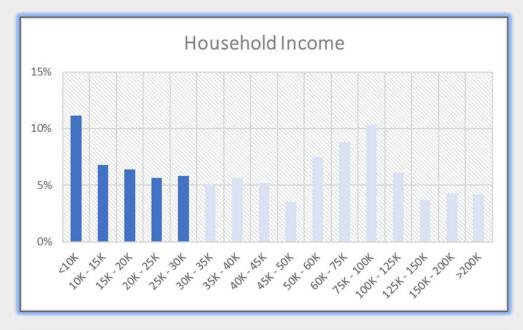

## Albany Avenue Hartford

Area Employees

71.0% of Employees on Albany Avenue make less than \$30,000 annually.

Home Locations of Area Employees Source: Census OnTheMap, ArcGIS

Tracts highlighted in yellow are low-and-moderate income Census Tracts