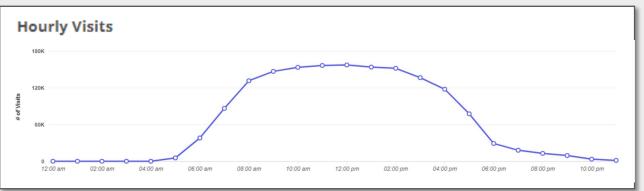

## Silas Deane Hwy

### **Retail Visitors**

46.2%

of Visitors to Silas Deane Hwy Businesses come from low- and moderate-income Census Tracts.

Home Locations of Area Visitors Source: Placer.ai, ArcGIS

Tracts highlighted in yellow are low-and-moderate income Census Tracts