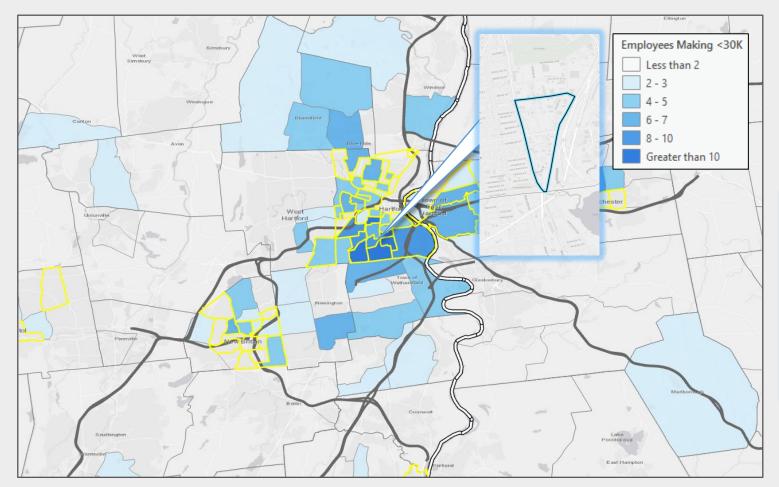

# Silas Deane Hwy Area Employees

46.7%
of Employees on Silas Deane Hwy make less than \$30,000 annually.

Home Locations of Area Employees Source: Census OnTheMap, ArcGIS

Tracts highlighted in yellow are low-and-moderate income Census Tracts

Source: Placer.ai, Visitation Data for Employees in the Past 12-Months