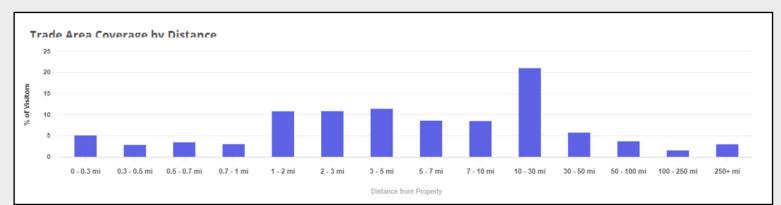

## Silas Deane Hwy

Source: Placer.ai, Visitation Data for Visitors in the Past 12-Months