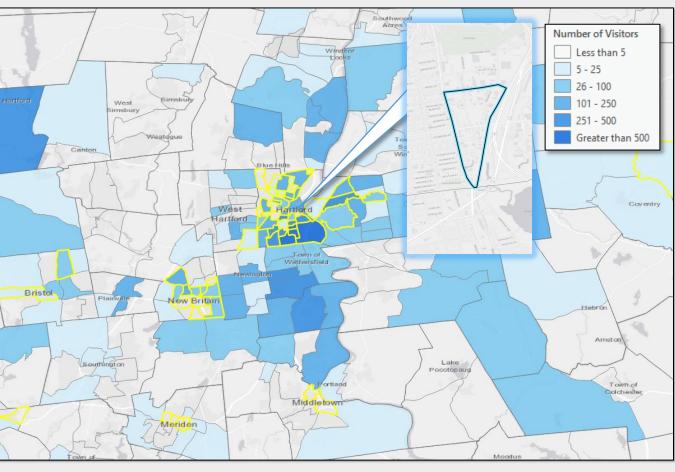

### **Retail Visitors**

46.2%

of Visitors to Silas Deane Hwy Businesses come from low- and moderate-income Census Tracts.

Home Locations of Area Visitors Source: Placer.ai, ArcGIS

Tracts highlighted in yellow are low-and-moderate income Census Tracts

Source: Placer.ai, Visitation Data for Visitors in the Past 12-Months