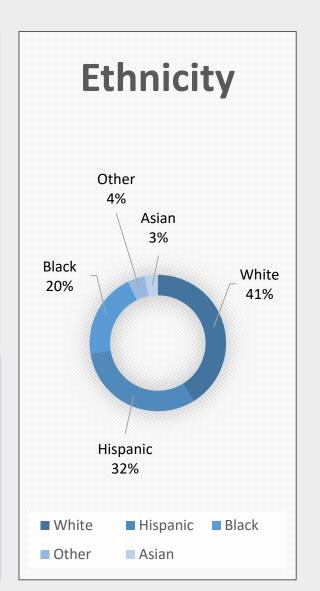

#### Silas Deane Hwy Business District Geofence

of Employees on Silas Deane Highway earn below the ALICE Single Adult and Single Senior Survival Budget, as represented by the dark blue bars.

\*Household size of employees was unavailable. Single Adult and Single Senior sectors were chosen to represent the minimum percentage of the employment base that qualifies as ALICE.