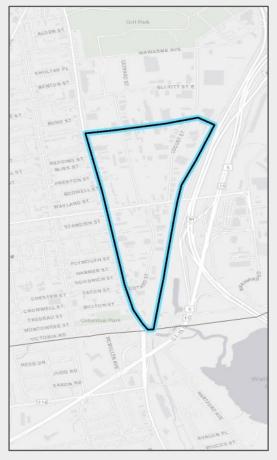

## HARTFORD, CT - Geofence

### Silas Deane Hwy Business Employees

#### Silas Deane Hwy Business District Geofence

of Employees on Silas Deane Highway earn below the ALICE Single Adult and Single Senior Survival Budget, as represented by the dark blue bars.

\*Household size of employees was unavailable. Single Adult and Single Senior sectors were chosen to represent the minimum percentage of the employment base that qualifies as ALICE.