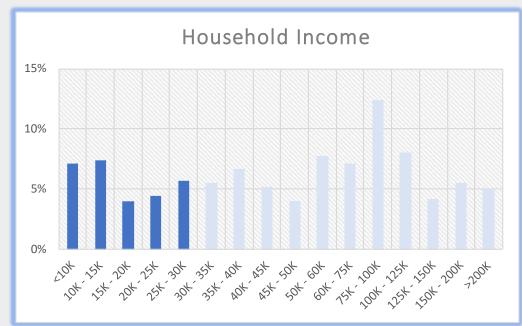

#### Silas Deane Hwy Business District Geofence

of Employees on Silas Deane Highway earn below the ALICE Single Adult and Single Senior Survival Budget, as represented by the dark blue bars.

\*Household size of employees was unavailable. Single Adult and Single Senior sectors were chosen to represent the minimum percentage of the employment base that qualifies as ALICE.