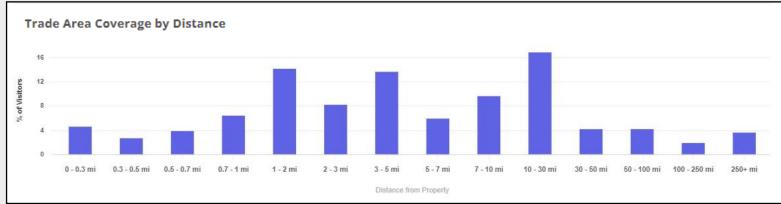

# HARTFORD/BLOOMFIELD CT - Geofence

#### **Blue Hills Avenue Business Employees**



**Blue Hills Avenue** 



4%

Black 49%

White

23%

Hispanic



## Blue Hills Avenue Hartford/Bloomfield Area Employees



of Employees on Blue Hills Avenue make less than \$30,000 annually.

Home Locations of Area Employees Source: Census OnTheMap, ArcGIS

> Tracts highlighted in yellow are low-and-moderate income Census Tracts



#### Source: Placer.ai, Visitation Data for Employees in the Past 12-Months

### Blue Hills Avenue Hartford/Bloomfield Retail Visitors



of Visitors to Blue Hills Avenue Businesses come from low- and moderate-income Census Tracts.





Home Locations of Area Visitors Source: Placer.ai, ArcGIS

Tracts highlighted in yellow are low-and-moderate income Census Tracts

Source: Placer.ai, Visitation Data for Visitors in the Past 12-Months