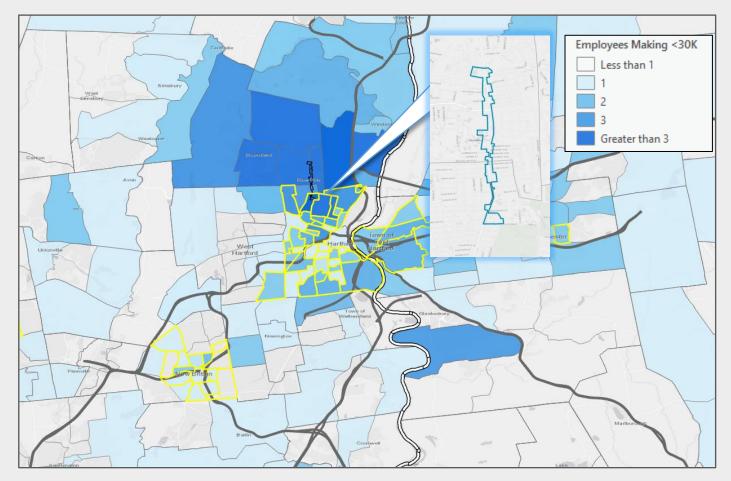

## Blue Hills Avenue Hartford/Bloomfield Area Employees

of Employees on Blue Hills Avenue make less than \$30,000 annually.

Home Locations of Area Employees Source: Census OnTheMap, ArcGIS

> Tracts highlighted in yellow are low-and-moderate income Census Tracts