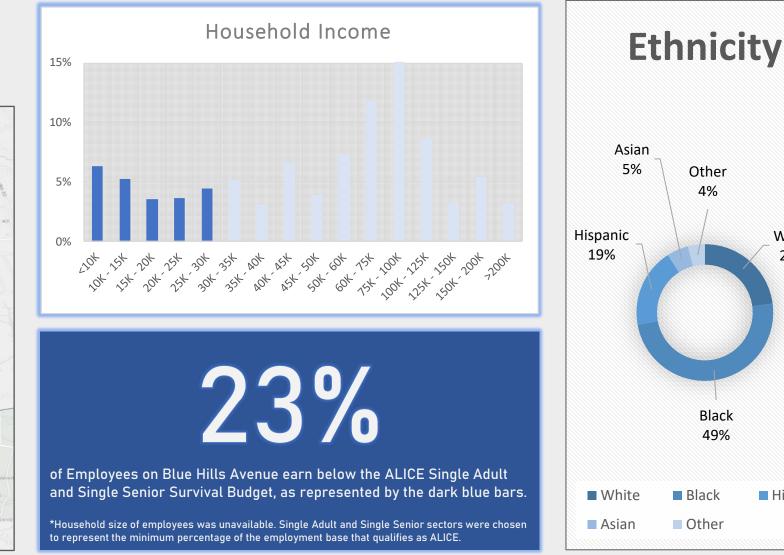

#### **Blue Hills Avenue Business Employees**

**Blue Hills Avenue** 

4%

Black 49%

White

23%

Hispanic