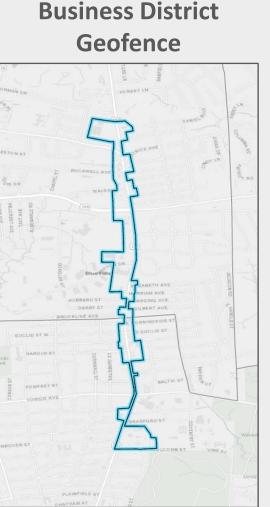

# HARTFORD/BLOOMFIELD CT - Geofence

#### **Blue Hills Avenue Business Employees**



**Blue Hills Avenue** 



4%

Black 49%

White

23%

Hispanic



## Blue Hills Avenue Hartford/Bloomfield Area Employees



of Employees on Blue Hills Avenue make less than \$30,000 annually.

Home Locations of Area Employees Source: Census OnTheMap, ArcGIS

> Tracts highlighted in yellow are low-and-moderate income Census Tracts



#### Source: Placer.ai, Visitation Data for Employees in the Past 12-Months

### Blue Hills Avenue Hartford/Bloomfield Retail Visitors



of Visitors to Blue Hills Avenue Businesses come from low- and moderate-income Census Tracts.





Home Locations of Area Visitors Source: Placer.ai, ArcGIS

Tracts highlighted in yellow are low-and-moderate income Census Tracts

Source: Placer.ai, Visitation Data for Visitors in the Past 12-Months