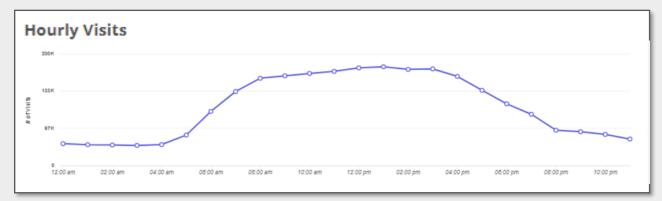

# HARTFORD/BLOOMFIELD CT - Geofence

#### **Blue Hills Avenue Business Employees**



**Blue Hills Avenue** 



4%

Black 49%

White

23%

Hispanic



## Blue Hills Avenue Hartford/Bloomfield Area Employees



of Employees on Blue Hills Avenue make less than \$30,000 annually.

Home Locations of Area Employees Source: Census OnTheMap, ArcGIS

> Tracts highlighted in yellow are low-and-moderate income Census Tracts



#### Source: Placer.ai, Visitation Data for Employees in the Past 12-Months

### Blue Hills Avenue Hartford/Bloomfield Retail Visitors



of Visitors to Blue Hills Avenue Businesses come from low- and moderate-income Census Tracts.





Home Locations of Area Visitors Source: Placer.ai, ArcGIS

Tracts highlighted in yellow are low-and-moderate income Census Tracts

Source: Placer.ai, Visitation Data for Visitors in the Past 12-Months