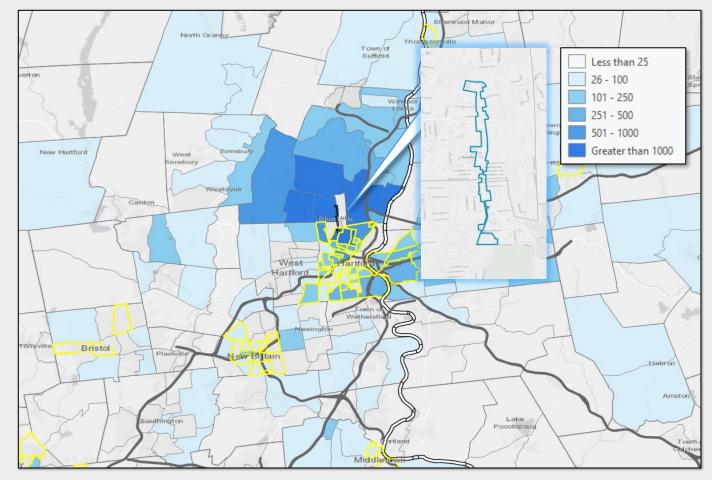

## Blue Hills Avenue Hartford/Bloomfield Area Employees

of Employees on Blue Hills Avenue make less than \$30,000 annually.

Home Locations of Area Employees Source: Census OnTheMap, ArcGIS

> Tracts highlighted in yellow are low-and-moderate income Census Tracts

Tracts highlighted in yellow are low-and-moderate income Census Tracts

Source: Placer.ai, Visitation Data for Visitors in the Past 12-Months