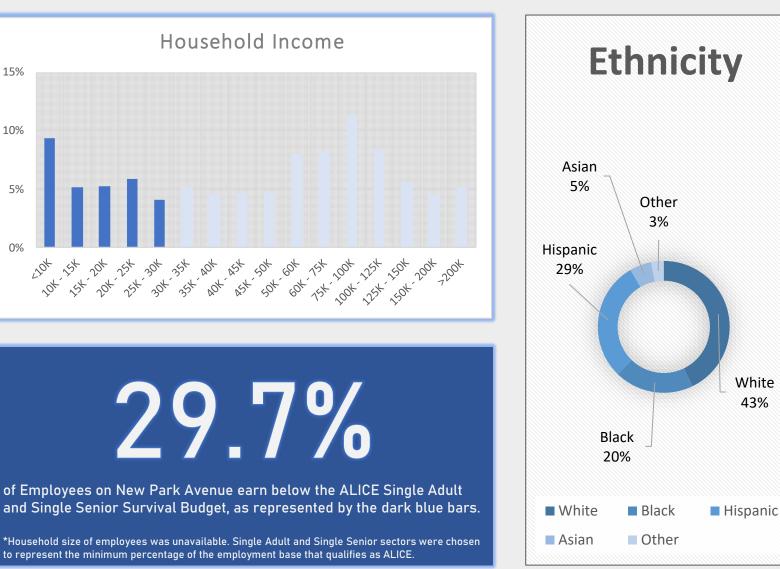

## New Park Avenue Business Employees

Source: Placer.ai, Visitation Data for Employees in the Past 12-Months

New Park Avenue Hartford/West Hartford Area Employees

of Employees on New Park Avenue make less than \$30,000 annually.