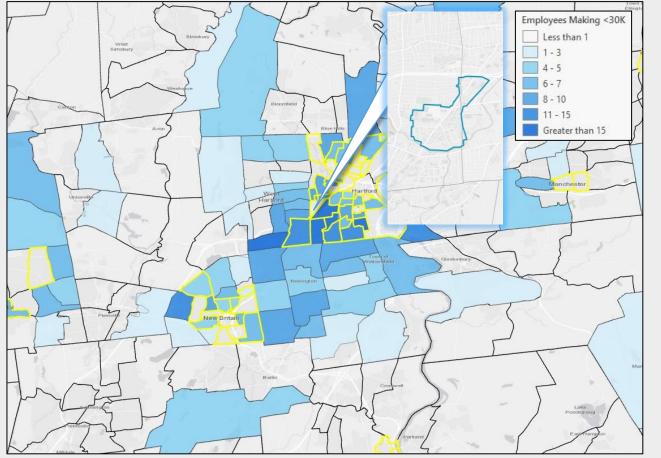

Home Locations of Area Employees Source: Census OnTheMap, ArcGIS

> Tracts highlighted in yellow are low-and-moderate income Census Tracts

Source: Placer.ai, Visitation Data for Employees in the Past 12-Months