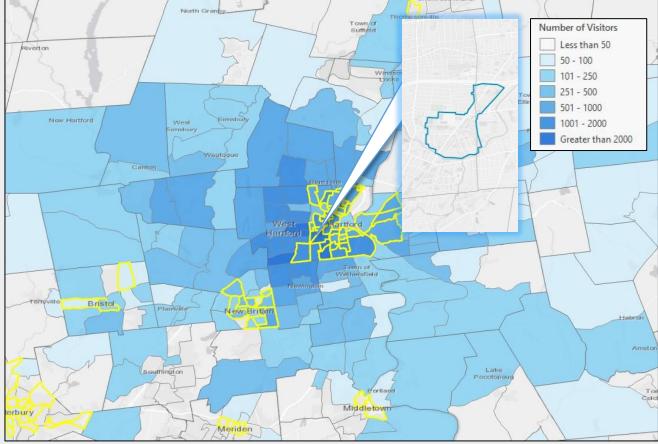

## New Park Avenue Hartford/West Hartford Retail Visitors

of Visitors to New Park Avenue Businesses come from low- and moderate-income Census Tracts.

Home Locations of Area Visitors Source: Placer.ai, ArcGIS

## Tracts highlighted in yellow are low-and-moderate income Census Tracts

Source: Placer.ai, Visitation Data for Visitors in the Past 12-Months