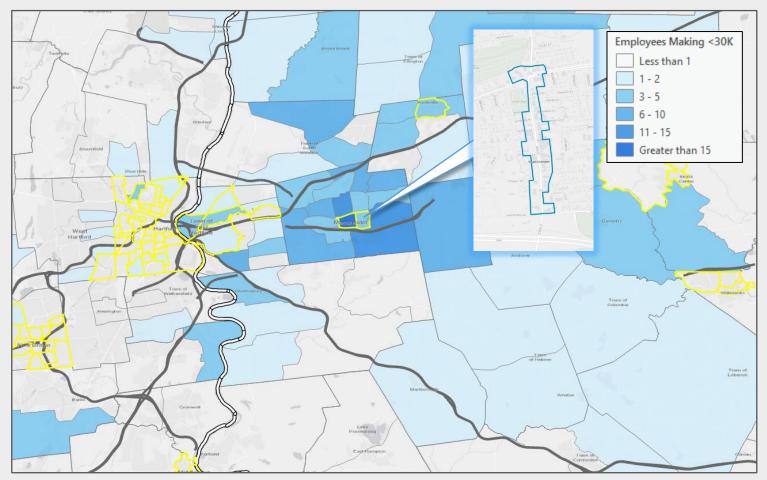

## Main Street Manchester Area Employees

39.5%
of Employees on Main Street make less than \$30,000 annually.

Home Locations of Area Employees Source: Census OnTheMap, ArcGIS

Tracts highlighted in yellow are low-and-moderate income Census Tracts