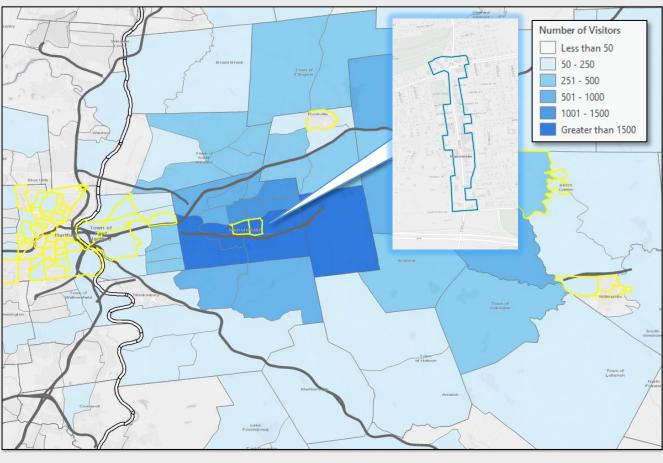

## Main Street Manchester

**Retail Visitors** 

17.706

of Visitors to Main Street
Businesses come from low- and
moderate-income Census Tracts.

Home Locations of Area Visitors Source: Placer.ai, ArcGIS

Tracts highlighted in yellow are low-and-moderate income Census Tracts