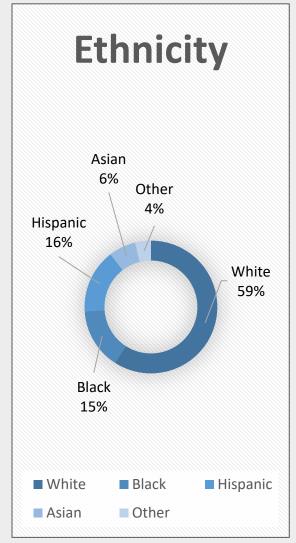

## Main Street Manchester Area Employees

39.5%
of Employees on Main Street make less than \$30,000 annually.

Home Locations of Area Employees Source: Census OnTheMap, ArcGIS

Tracts highlighted in yellow are low-and-moderate income Census Tracts