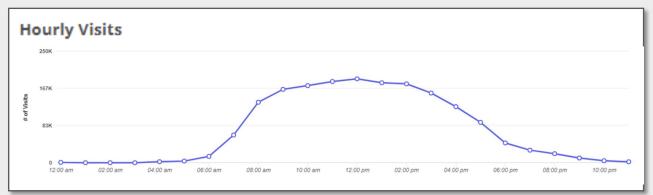

## **MANCHESTER, CT - Geofence**

## Main Street Business Employees

Main Street
Business District
Geofence











## Main Street Manchester Area Employees

39.5%
of Employees on Main Street make less than \$30,000 annually.

Home Locations of Area Employees Source: Census OnTheMap, ArcGIS

Tracts highlighted in yellow are low-and-moderate income Census Tracts



**Source**: Placer.ai, Visitation Data for Employees in the Past 12-Months

## Main Street Manchester

**Retail Visitors** 

17.706

of Visitors to Main Street
Businesses come from low- and
moderate-income Census Tracts.





Home Locations of Area Visitors Source: Placer.ai, ArcGIS

Tracts highlighted in yellow are low-and-moderate income Census Tracts

Source: Placer.ai, Visitation Data for Visitors in the Past 12-Months