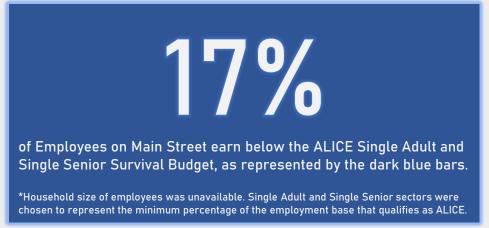

## Main Street Manchester Area Employees

39.5%
of Employees on Main Street make less than \$30,000 annually.

Home Locations of Area Employees Source: Census OnTheMap, ArcGIS

Tracts highlighted in yellow are low-and-moderate income Census Tracts