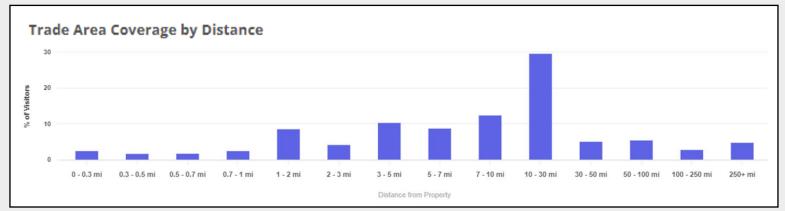

## **MANCHESTER, CT - Geofence**

## Main Street Business Employees

Main Street
Business District
Geofence











## Main Street Manchester Area Employees

39.5%
of Employees on Main Street make less than \$30,000 annually.

Home Locations of Area Employees Source: Census OnTheMap, ArcGIS

Tracts highlighted in yellow are low-and-moderate income Census Tracts



**Source**: Placer.ai, Visitation Data for Employees in the Past 12-Months

## Main Street Manchester

**Retail Visitors** 

17.706

of Visitors to Main Street
Businesses come from low- and
moderate-income Census Tracts.





Home Locations of Area Visitors Source: Placer.ai, ArcGIS

Tracts highlighted in yellow are low-and-moderate income Census Tracts

Source: Placer.ai, Visitation Data for Visitors in the Past 12-Months