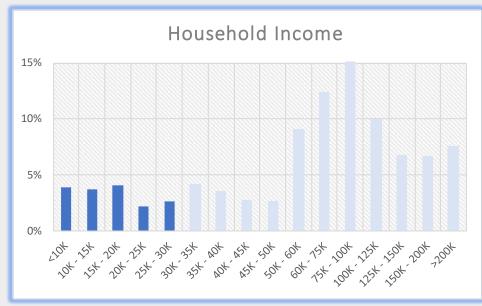

## Main Street Manchester Area Employees

39.5%
of Employees on Main Street make less than \$30,000 annually.

Home Locations of Area Employees Source: Census OnTheMap, ArcGIS

Tracts highlighted in yellow are low-and-moderate income Census Tracts