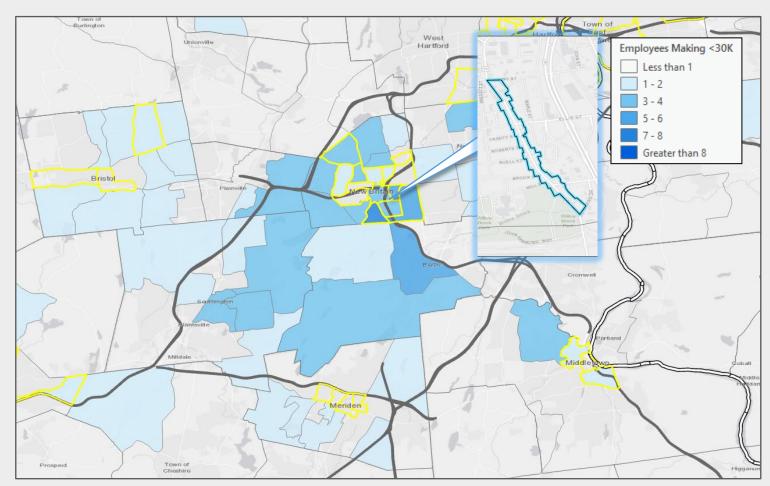

## South Main Street New Britain

Area Employees

46.2%

of Employees on South Main Street make less than \$30,000 annually.

Home Locations of Area Employees Source: Census OnTheMap, ArcGIS

Tracts highlighted in yellow are low-and-moderate income Census Tracts