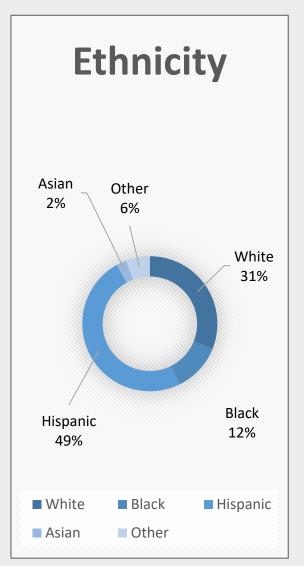

## **NEW BRITAIN, CT - Geofence**

## South Main Street Business Employees

South Main Street
Business District
Geofence











## South Main Street New Britain

Area Employees

46.2%

of Employees on South Main Street make less than \$30,000 annually.

Home Locations of Area Employees Source: Census OnTheMap, ArcGIS

Tracts highlighted in yellow are low-and-moderate income Census Tracts



## South Main Street New Britain

**Retail Visitors** 

61.9%
of Visitors to South Main Street
Businesses come from low- and
moderate-income Census Tracts.





Home Locations of Area Visitors
Source: Placer.ai, ArcGIS

Tracts highlighted in yellow are low-and-moderate income Census Tracts

**Source**: Placer.ai, Visitation Data for Visitors in the Past 12-Months