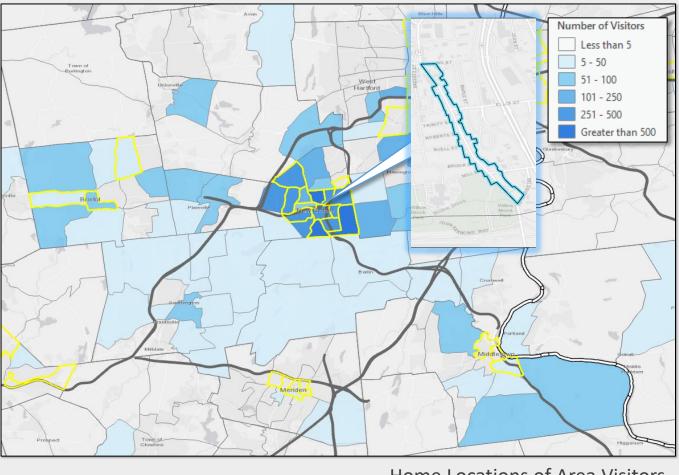

## South Main Street New Britain

**Retail Visitors** 

61.9%
of Visitors to South Main Street
Businesses come from low- and
moderate-income Census Tracts.

Home Locations of Area Visitors
Source: Placer.ai, ArcGIS

Tracts highlighted in yellow are low-and-moderate income Census Tracts

**Source**: Placer.ai, Visitation Data for Visitors in the Past 12-Months