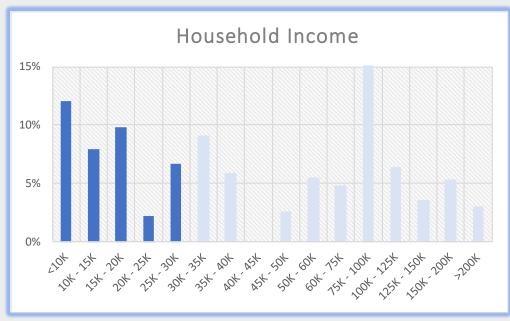

## South Main Street New Britain

Area Employees

46.2%

of Employees on South Main Street make less than \$30,000 annually.

Home Locations of Area Employees Source: Census OnTheMap, ArcGIS

Tracts highlighted in yellow are low-and-moderate income Census Tracts