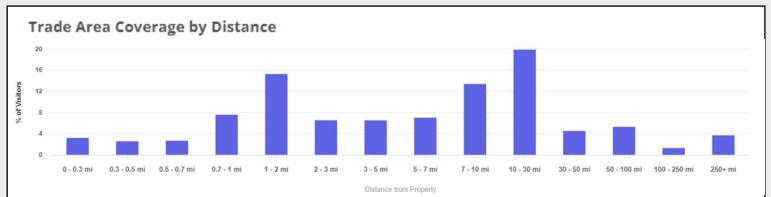

## South Main Street New Britain

**Retail Visitors** 

61.9%
of Visitors to South Main Street
Businesses come from low- and
moderate-income Census Tracts.

Home Locations of Area Visitors
Source: Placer.ai, ArcGIS

Tracts highlighted in yellow are low-and-moderate income Census Tracts

**Source**: Placer.ai, Visitation Data for Visitors in the Past 12-Months