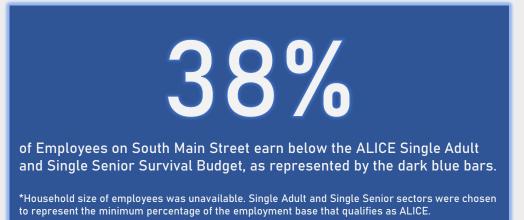

## South Main Street New Britain

Area Employees

46.2%

of Employees on South Main Street make less than \$30,000 annually.

Home Locations of Area Employees Source: Census OnTheMap, ArcGIS

Tracts highlighted in yellow are low-and-moderate income Census Tracts