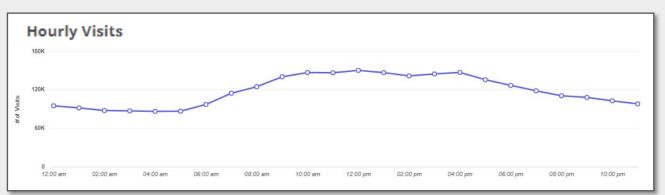

## South Main Street New Britain

**Retail Visitors** 

61.9%
of Visitors to South Main Street
Businesses come from low- and
moderate-income Census Tracts.

Home Locations of Area Visitors
Source: Placer.ai, ArcGIS

Tracts highlighted in yellow are low-and-moderate income Census Tracts

**Source**: Placer.ai, Visitation Data for Visitors in the Past 12-Months