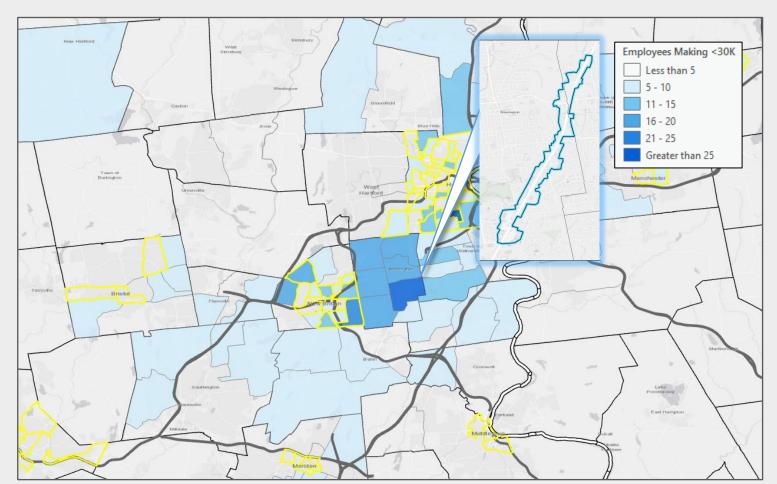

## Berlin Turnpike Newington Area Employees

62.4% of Employees on Berlin Turnpike

make less than \$30,000 annually.

Home Locations of Area Employees Source: Census OnTheMap, ArcGIS

Tracts highlighted in yellow are low-and-moderate income Census Tracts

Source: Placer.ai, Visitation Data for Employees in the Past 12-Months