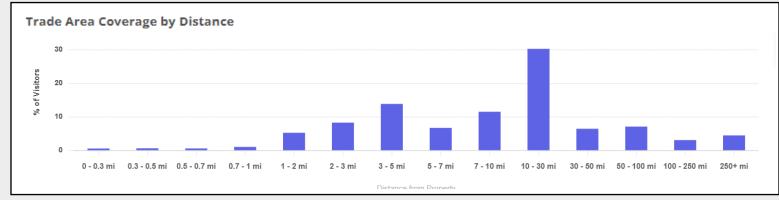

Tracts highlighted in yellow are low-and-moderate income Census Tracts

Source: Placer.ai, Visitation Data for Visitors in the Past 12-Months