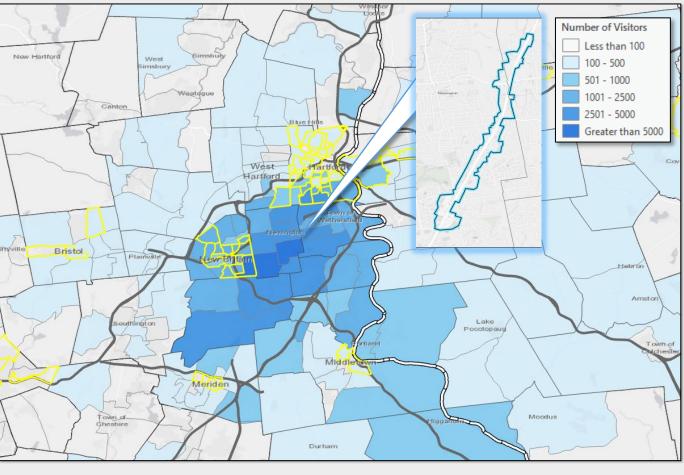

## Berlin Turnpike Newington

**Retail Visitors** 

30.9% of Visitors to Berlin Turnpike

Businesses come from low- and moderate-income Census Tracts.

Home Locations of Area Visitors
Source: Placer.ai, ArcGIS

Tracts highlighted in yellow are low-and-moderate income Census Tracts

Source: Placer.ai, Visitation Data for Visitors in the Past 12-Months