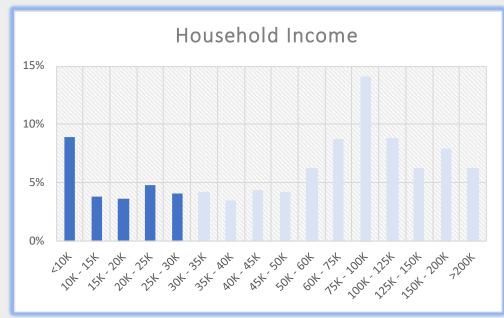

## Berlin Turnpike Newington Area Employees

62.4% of Employees on Berlin Turnpike

make less than \$30,000 annually.

Home Locations of Area Employees Source: Census OnTheMap, ArcGIS

Tracts highlighted in yellow are low-and-moderate income Census Tracts