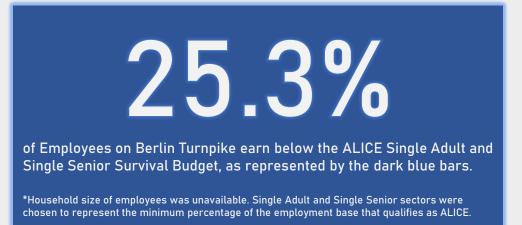

## Berlin Turnpike Newington Area Employees

62.4% of Employees on Berlin Turnpike

make less than \$30,000 annually.

Home Locations of Area Employees Source: Census OnTheMap, ArcGIS

Tracts highlighted in yellow are low-and-moderate income Census Tracts