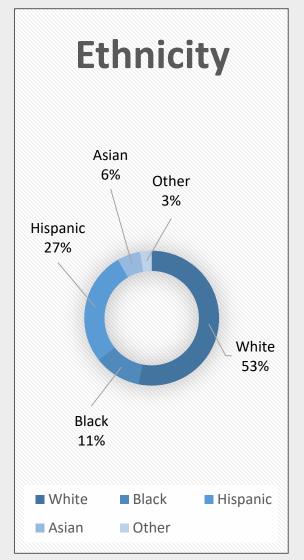

## **NEWINGTON, CT - Geofence**

## Berlin Turnpike Business Employees

Berlin Turnpike
Business District
Geofence











## Berlin Turnpike Newington Area Employees

62.4% of Employees on Berlin Turnpike

make less than \$30,000 annually.

Home Locations of Area Employees Source: Census OnTheMap, ArcGIS

Tracts highlighted in yellow are low-and-moderate income Census Tracts



Source: Placer.ai, Visitation Data for Employees in the Past 12-Months

## Berlin Turnpike Newington

**Retail Visitors** 

30.9% of Visitors to Berlin Turnpike

Businesses come from low- and moderate-income Census Tracts.





Home Locations of Area Visitors
Source: Placer.ai, ArcGIS

Tracts highlighted in yellow are low-and-moderate income Census Tracts

Source: Placer.ai, Visitation Data for Visitors in the Past 12-Months