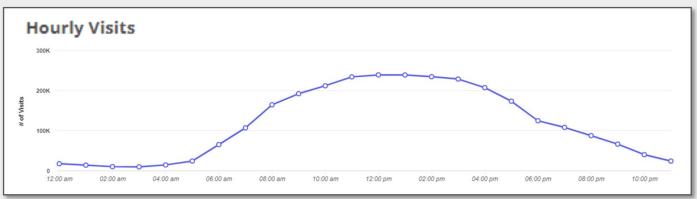

## **NEWINGTON, CT - Geofence**

## Berlin Turnpike Business Employees

Berlin Turnpike
Business District
Geofence











## Berlin Turnpike Newington Area Employees

62.4% of Employees on Berlin Turnpike

make less than \$30,000 annually.

Home Locations of Area Employees Source: Census OnTheMap, ArcGIS

Tracts highlighted in yellow are low-and-moderate income Census Tracts



Source: Placer.ai, Visitation Data for Employees in the Past 12-Months

## Berlin Turnpike Newington

**Retail Visitors** 

30.9% of Visitors to Berlin Turnpike

Businesses come from low- and moderate-income Census Tracts.





Home Locations of Area Visitors
Source: Placer.ai, ArcGIS

Tracts highlighted in yellow are low-and-moderate income Census Tracts

Source: Placer.ai, Visitation Data for Visitors in the Past 12-Months