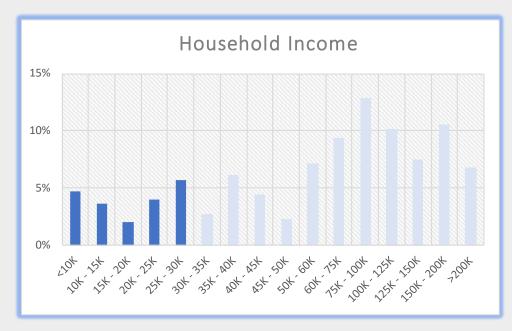

# Main Street Area Employees

48.3%

of Employees on Main Street make less than \$30,000 annually.

Home Locations of Area Employees Source: Census OnTheMap, ArcGIS

Tracts highlighted in yellow are low-and-moderate income Census Tracts

Source: Placer.Al, Visitation Data for Employees and Visitors in the Past 12-Months