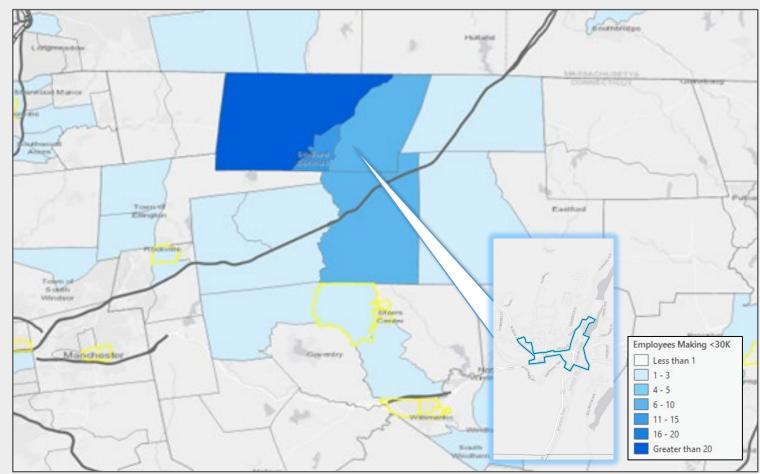

# Main Street Area Employees

48.3%

of Employees on Main Street make less than \$30,000 annually.

Home Locations of Area Employees Source: Census OnTheMap, ArcGIS

Tracts highlighted in yellow are low-and-moderate income Census Tracts

Source: Placer.Al, Visitation Data for Employees and Visitors in the Past 12-Months