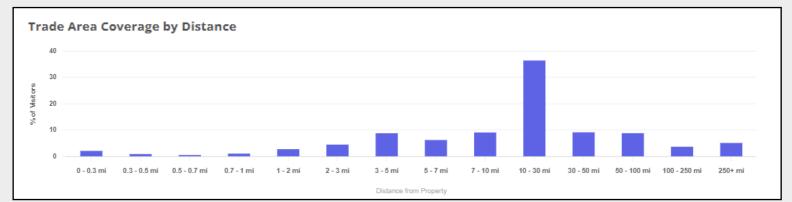

## STAFFORD, CT - Geofence

### Main Street Business Employees

Main Street
Business District
Geofence











# Main Street Area Employees

48.3%

of Employees on Main Street make less than \$30,000 annually.

Home Locations of Area Employees Source: Census OnTheMap, ArcGIS

Tracts highlighted in yellow are low-and-moderate income Census Tracts



Source: Placer.Al, Visitation Data for Employees and Visitors in the Past 12-Months

### **Main Street**

#### **Retail Visitors**

1.61%

of Visitors to Main Street
Businesses come from low- and
moderate-income Census Tracts.





Home Locations of Area Visitors
Source: Placer.ai, ArcGIS

Tracts highlighted in yellow are low-and-moderate income Census Tracts

Source: Placer.ai, Visitation Data for Visitors in the Past 12-Months