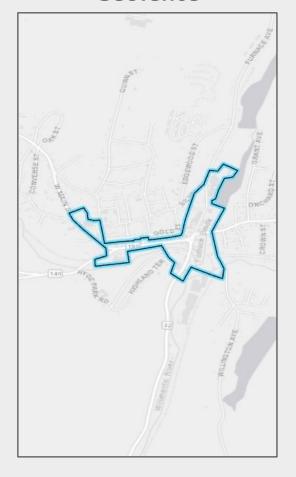

## STAFFORD, CT - Geofence

### Main Street Business Employees

Main Street
Business District
Geofence