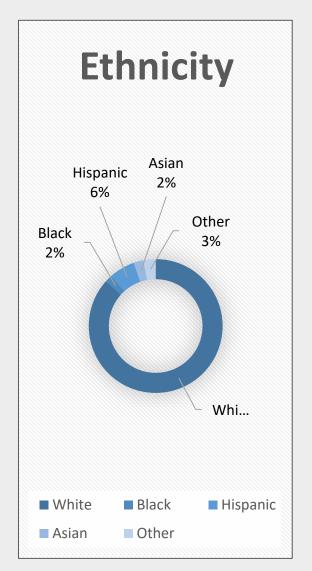

Source: Placer.Al, Visitation Data for Employees and Visitors in the Past 12-Months