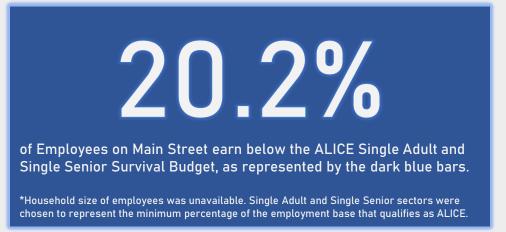

Source: Placer.Al, Visitation Data for Employees and Visitors in the Past 12-Months