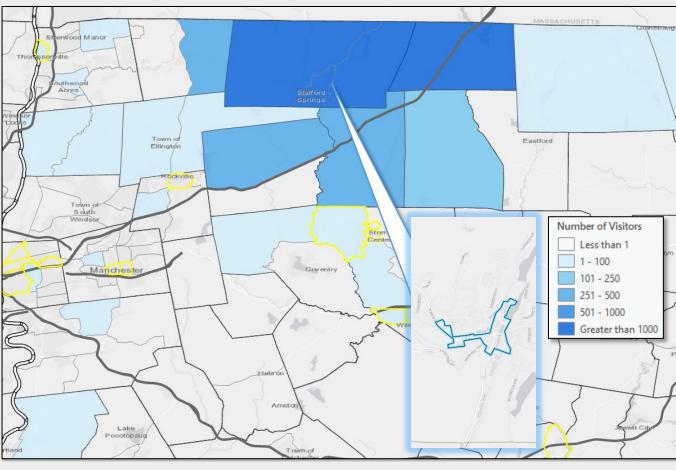

### **Main Street**

#### **Retail Visitors**

1.61%

of Visitors to Main Street
Businesses come from low- and
moderate-income Census Tracts.

Home Locations of Area Visitors
Source: Placer.ai, ArcGIS

Tracts highlighted in yellow are low-and-moderate income Census Tracts

Source: Placer.ai, Visitation Data for Visitors in the Past 12-Months