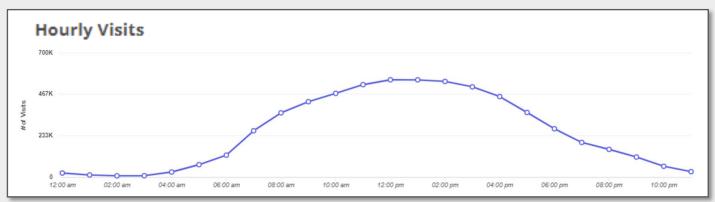

## **VERNON, CT - Geofence**

## Route Eighty-Three Corridor Business Employees

Route Eighty-Three Corridor Business District Geofence





represent the minimum percentage of the employment base that qualifies as ALICE.







## Route Eighty-Three Corridor Vernon

Area Employees



of Employees on the Route Eighty-Three Corridor make less than \$30,000 annually.

Home Locations of Area Employees Source: Census OnTheMap, ArcGIS

Tracts highlighted in yellow are low-and-moderate income Census Tracts



Source: Placer.ai, Visitation Data for Employees in the Past 12-Months

## Route Eighty-Three Corridor Vernon

**Retail Visitors** 

13.1%
of Visitors to the Route Eighty-Three
Corridor Businesses come from lowand moderate-income Census Tracts.





Home Locations of Area Visitors
Source: Placer.ai, ArcGIS

Tracts highlighted in yellow are low-and-moderate income Census Tracts

Source: Placer.ai, Visitation Data for Visitors in the Past 12-Months