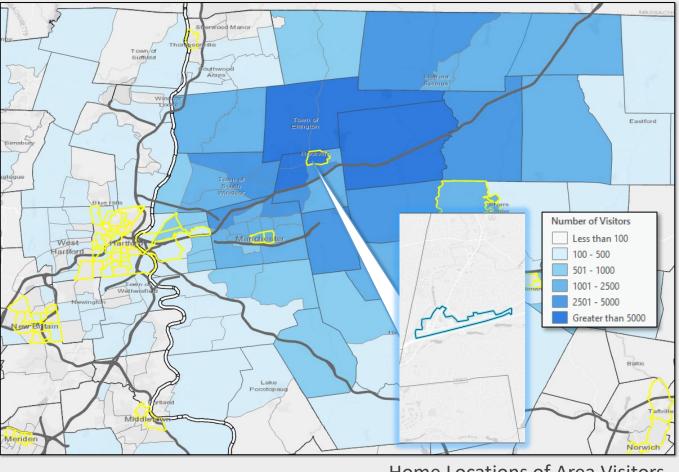

## Route Eighty-Three Corridor Vernon

**Retail Visitors** 

13.1%
of Visitors to the Route Eighty-Three
Corridor Businesses come from lowand moderate-income Census Tracts.

Home Locations of Area Visitors
Source: Placer.ai, ArcGIS

Tracts highlighted in yellow are low-and-moderate income Census Tracts

Source: Placer.ai, Visitation Data for Visitors in the Past 12-Months