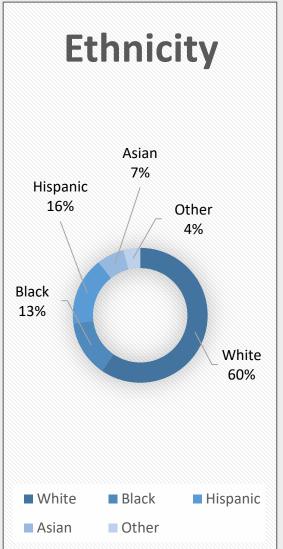

## Route Eighty-Three Corridor Vernon

Area Employees

of Employees on the Route Eighty-Three Corridor make less than \$30,000 annually.

Home Locations of Area Employees Source: Census OnTheMap, ArcGIS

Tracts highlighted in yellow are low-and-moderate income Census Tracts