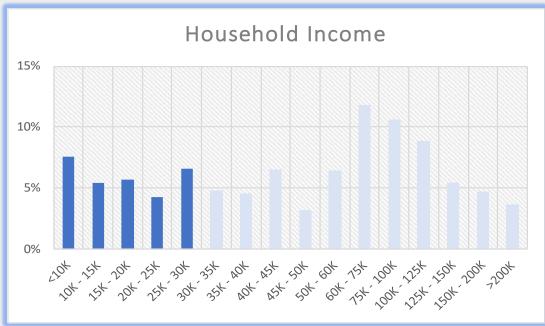

## Route Eighty-Three Corridor Vernon

Area Employees

of Employees on the Route Eighty-Three Corridor make less than \$30,000 annually.

Home Locations of Area Employees Source: Census OnTheMap, ArcGIS

Tracts highlighted in yellow are low-and-moderate income Census Tracts