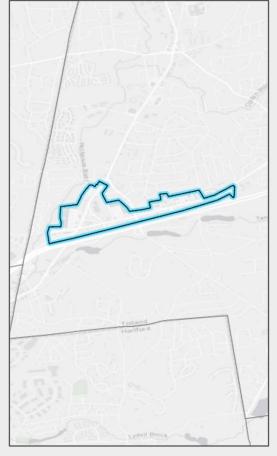

## **VERNON, CT - Geofence**

## Route Eighty-Three Corridor Business Employees

Route Eighty-Three Corridor Business District Geofence

represent the minimum percentage of the employment base that qualifies as ALICE.