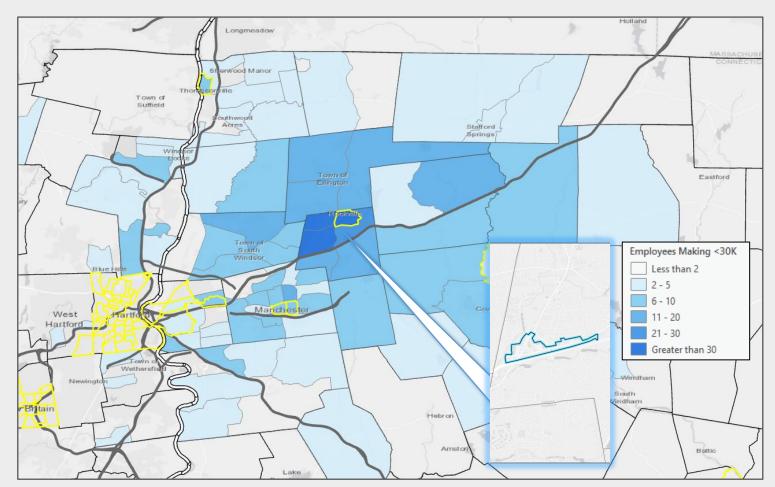

## Route Eighty-Three Corridor Vernon

Area Employees

of Employees on the Route Eighty-Three Corridor make less than \$30,000 annually.

Home Locations of Area Employees Source: Census OnTheMap, ArcGIS

Tracts highlighted in yellow are low-and-moderate income Census Tracts