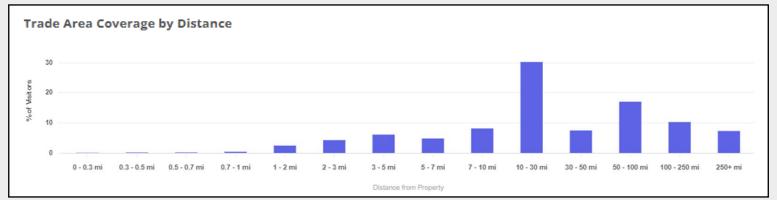

## **VERNON, CT - Geofence**

## Route Eighty-Three Corridor Business Employees

Route Eighty-Three Corridor Business District Geofence





represent the minimum percentage of the employment base that qualifies as ALICE.







## Route Eighty-Three Corridor Vernon

Area Employees



of Employees on the Route Eighty-Three Corridor make less than \$30,000 annually.

Home Locations of Area Employees Source: Census OnTheMap, ArcGIS

Tracts highlighted in yellow are low-and-moderate income Census Tracts



Source: Placer.ai, Visitation Data for Employees in the Past 12-Months

## Route Eighty-Three Corridor Vernon

**Retail Visitors** 

13.1%
of Visitors to the Route Eighty-Three
Corridor Businesses come from lowand moderate-income Census Tracts.





Home Locations of Area Visitors
Source: Placer.ai, ArcGIS

Tracts highlighted in yellow are low-and-moderate income Census Tracts

Source: Placer.ai, Visitation Data for Visitors in the Past 12-Months