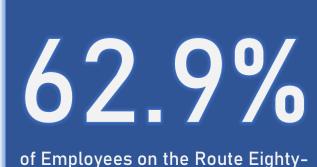

## Route Eighty-Three Corridor Business Employees

Route Eighty-Three Corridor Business District Geofence

represent the minimum percentage of the employment base that qualifies as ALICE.