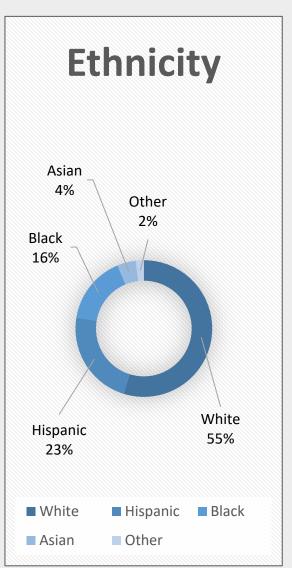

### WETHERSFIELD, CT - Geofence

### Silas Deane Hwy Business Employees

North Silas Deane Hwy
Business District
Geofence











# Silas Deane Hwy Area Employees

32.3%
of Employees on North Silas Deane
Hwy make less than \$30,000
annually.

Home Locations of Area Employees Source: Census OnTheMap, ArcGIS

Tracts highlighted in yellow are low-and-moderate income Census Tracts



**Source**: Placer.ai, Visitation Data for Employees in the Past 12-Months

## Silas Deane Hwy

#### **Retail Visitors**

30.8%
of Visitors to North Silas Deane Hwy
Businesses come from low- and
moderate-income Census Tracts.





Home Locations of Area Visitors
Source: Placer.ai, ArcGIS

Tracts highlighted in yellow are low-and-moderate income Census Tracts

**Source**: Placer.ai, Visitation Data for Visitors in the Past 12-Months