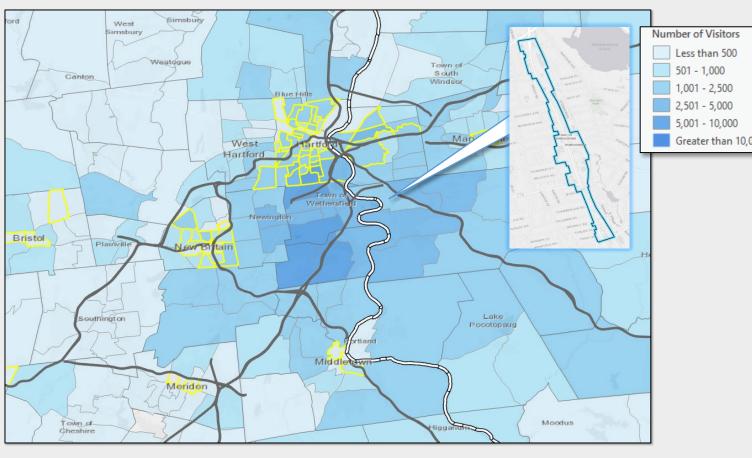

#### **Retail Visitors**

30.8%
of Visitors to North Silas Deane Hwy
Businesses come from low- and
moderate-income Census Tracts.

Home Locations of Area Visitors
Source: Placer.ai, ArcGIS

Tracts highlighted in yellow are low-and-moderate income Census Tracts

**Source**: Placer.ai, Visitation Data for Visitors in the Past 12-Months