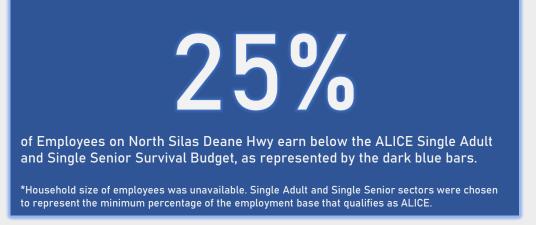

# Silas Deane Hwy Area Employees

32.3%
of Employees on North Silas Deane
Hwy make less than \$30,000
annually.

Home Locations of Area Employees Source: Census OnTheMap, ArcGIS

Tracts highlighted in yellow are low-and-moderate income Census Tracts