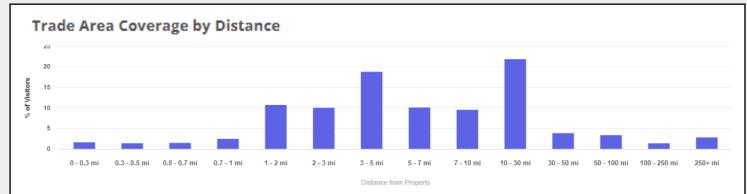

### WETHERSFIELD, CT - Geofence

### Silas Deane Hwy Business Employees

North Silas Deane Hwy
Business District
Geofence











# Silas Deane Hwy Area Employees

32.3%
of Employees on North Silas Deane
Hwy make less than \$30,000
annually.

Home Locations of Area Employees Source: Census OnTheMap, ArcGIS

Tracts highlighted in yellow are low-and-moderate income Census Tracts



**Source**: Placer.ai, Visitation Data for Employees in the Past 12-Months

## Silas Deane Hwy

#### **Retail Visitors**

30.8%
of Visitors to North Silas Deane Hwy
Businesses come from low- and
moderate-income Census Tracts.





Home Locations of Area Visitors
Source: Placer.ai, ArcGIS

Tracts highlighted in yellow are low-and-moderate income Census Tracts

**Source**: Placer.ai, Visitation Data for Visitors in the Past 12-Months