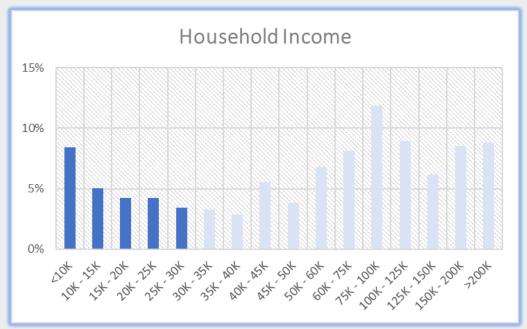

# Silas Deane Hwy Area Employees

32.3%
of Employees on North Silas Deane
Hwy make less than \$30,000
annually.

Home Locations of Area Employees Source: Census OnTheMap, ArcGIS

Tracts highlighted in yellow are low-and-moderate income Census Tracts