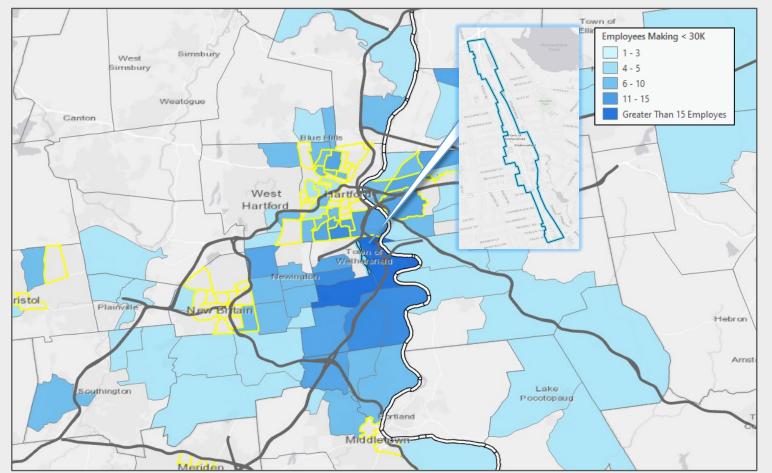

# Silas Deane Hwy Area Employees

32.3%
of Employees on North Silas Deane
Hwy make less than \$30,000
annually.

Home Locations of Area Employees Source: Census OnTheMap, ArcGIS

Tracts highlighted in yellow are low-and-moderate income Census Tracts

**Source**: Placer.ai, Visitation Data for Employees in the Past 12-Months