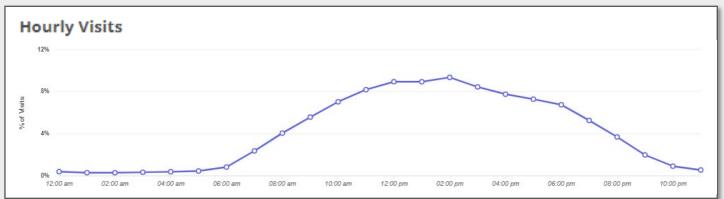

### WETHERSFIELD, CT - Geofence

### Silas Deane Hwy Business Employees

North Silas Deane Hwy
Business District
Geofence











# Silas Deane Hwy Area Employees

32.3%
of Employees on North Silas Deane
Hwy make less than \$30,000
annually.

Home Locations of Area Employees Source: Census OnTheMap, ArcGIS

Tracts highlighted in yellow are low-and-moderate income Census Tracts



**Source**: Placer.ai, Visitation Data for Employees in the Past 12-Months

## Silas Deane Hwy

#### **Retail Visitors**

30.8%
of Visitors to North Silas Deane Hwy
Businesses come from low- and
moderate-income Census Tracts.





Home Locations of Area Visitors
Source: Placer.ai, ArcGIS

Tracts highlighted in yellow are low-and-moderate income Census Tracts

**Source**: Placer.ai, Visitation Data for Visitors in the Past 12-Months