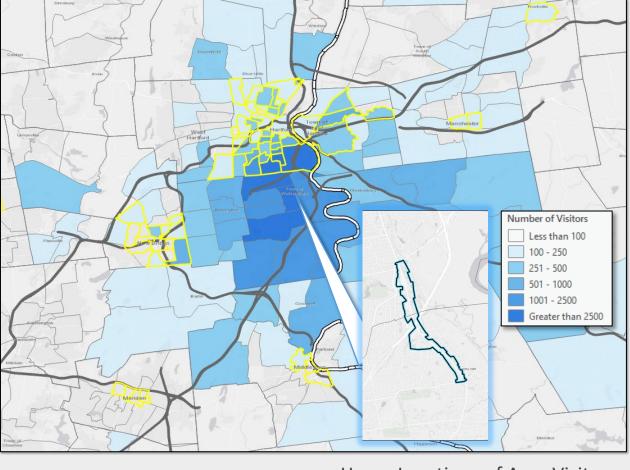

## **South Silas Deane Hwy Wethersfield**

**Retail Visitors** 

34.8%
of Visitors to the South Silas Deane
Businesses come from low- and
moderate-income Census Tracts.

Home Locations of Area Visitors Source: Placer.ai, ArcGIS

Tracts highlighted in yellow are low-and-moderate income Census Tracts

**Source**: Placer.ai, Visitation Data for Visitors in the Past 12-Months