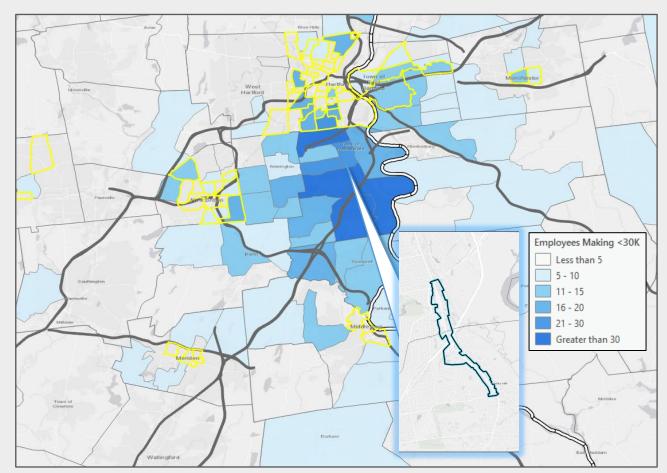

## South Silas Deane Business Employees

South Silas Deane
Business District
Geofence

and Single Senior Survival Budget, as represented by the dark blue bars.

\*Household size of employees was unavailable. Single Adult and Single Senior sectors were chosen to represent the minimum percentage of the employment base that qualifies as ALICE.

## South Silas Deane Hwy Wethersfield

Area Employees

Home Locations of Area Employees Source: Census OnTheMap, ArcGIS

Tracts highlighted in yellow are low-and-moderate income Census Tracts

Source: Placer.ai, Visitation Data for Employees in the Past 12-Months