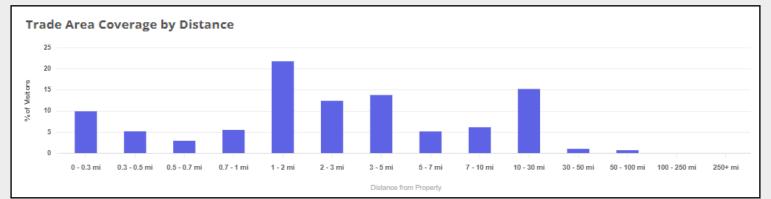

## South Silas Deane Hwy Wethersfield

Area Employees

Home Locations of Area Employees Source: Census OnTheMap, ArcGIS

Tracts highlighted in yellow are low-and-moderate income Census Tracts

Source: Placer.ai, Visitation Data for Employees in the Past 12-Months