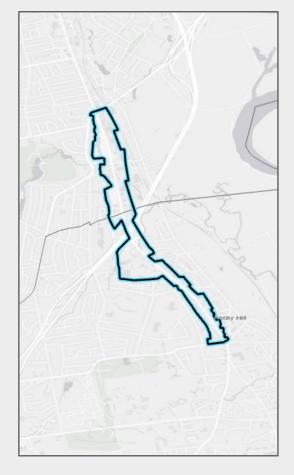

## WETHERSFIELD, CT - Geofence

## South Silas Deane Business Employees

South Silas Deane
Business District
Geofence







and Single Senior Survival Budget, as represented by the dark blue bars.

\*Household size of employees was unavailable. Single Adult and Single Senior sectors were chosen to represent the minimum percentage of the employment base that qualifies as ALICE.





## South Silas Deane Hwy Wethersfield

Area Employees



Home Locations of Area Employees Source: Census OnTheMap, ArcGIS

Tracts highlighted in yellow are low-and-moderate income Census Tracts



Source: Placer.ai, Visitation Data for Employees in the Past 12-Months

## **South Silas Deane Hwy Wethersfield**

**Retail Visitors** 

34.8%
of Visitors to the South Silas Deane
Businesses come from low- and
moderate-income Census Tracts.





Home Locations of Area Visitors Source: Placer.ai, ArcGIS

Tracts highlighted in yellow ar