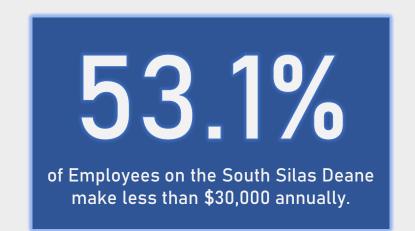

## South Silas Deane Business Employees

South Silas Deane
Business District
Geofence

and Single Senior Survival Budget, as represented by the dark blue bars.

\*Household size of employees was unavailable. Single Adult and Single Senior sectors were chosen to represent the minimum percentage of the employment base that qualifies as ALICE.