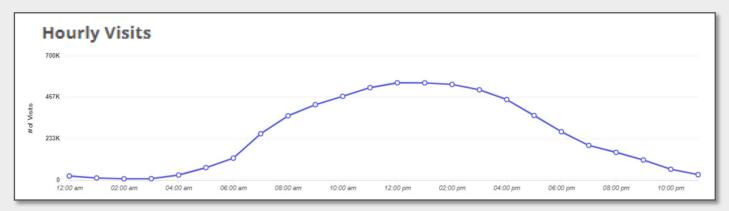

## South Silas Deane Hwy Wethersfield

Area Employees

Home Locations of Area Employees Source: Census OnTheMap, ArcGIS

Tracts highlighted in yellow are low-and-moderate income Census Tracts

Source: Placer.ai, Visitation Data for Employees in the Past 12-Months