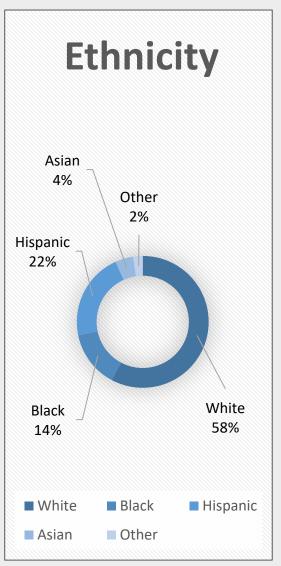

## South Silas Deane Hwy Wethersfield

Area Employees

Home Locations of Area Employees Source: Census OnTheMap, ArcGIS

Tracts highlighted in yellow are low-and-moderate income Census Tracts

Source: Placer.ai, Visitation Data for Employees in the Past 12-Months