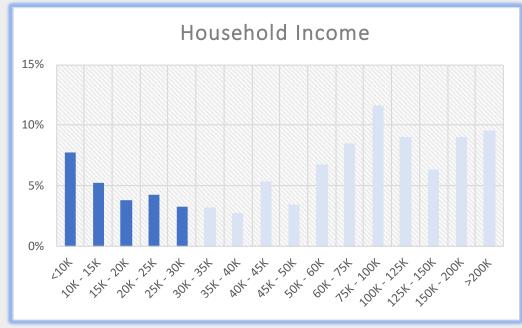

## South Silas Deane Business Employees

South Silas Deane
Business District
Geofence

and Single Senior Survival Budget, as represented by the dark blue bars.

\*Household size of employees was unavailable. Single Adult and Single Senior sectors were chosen to represent the minimum percentage of the employment base that qualifies as ALICE.